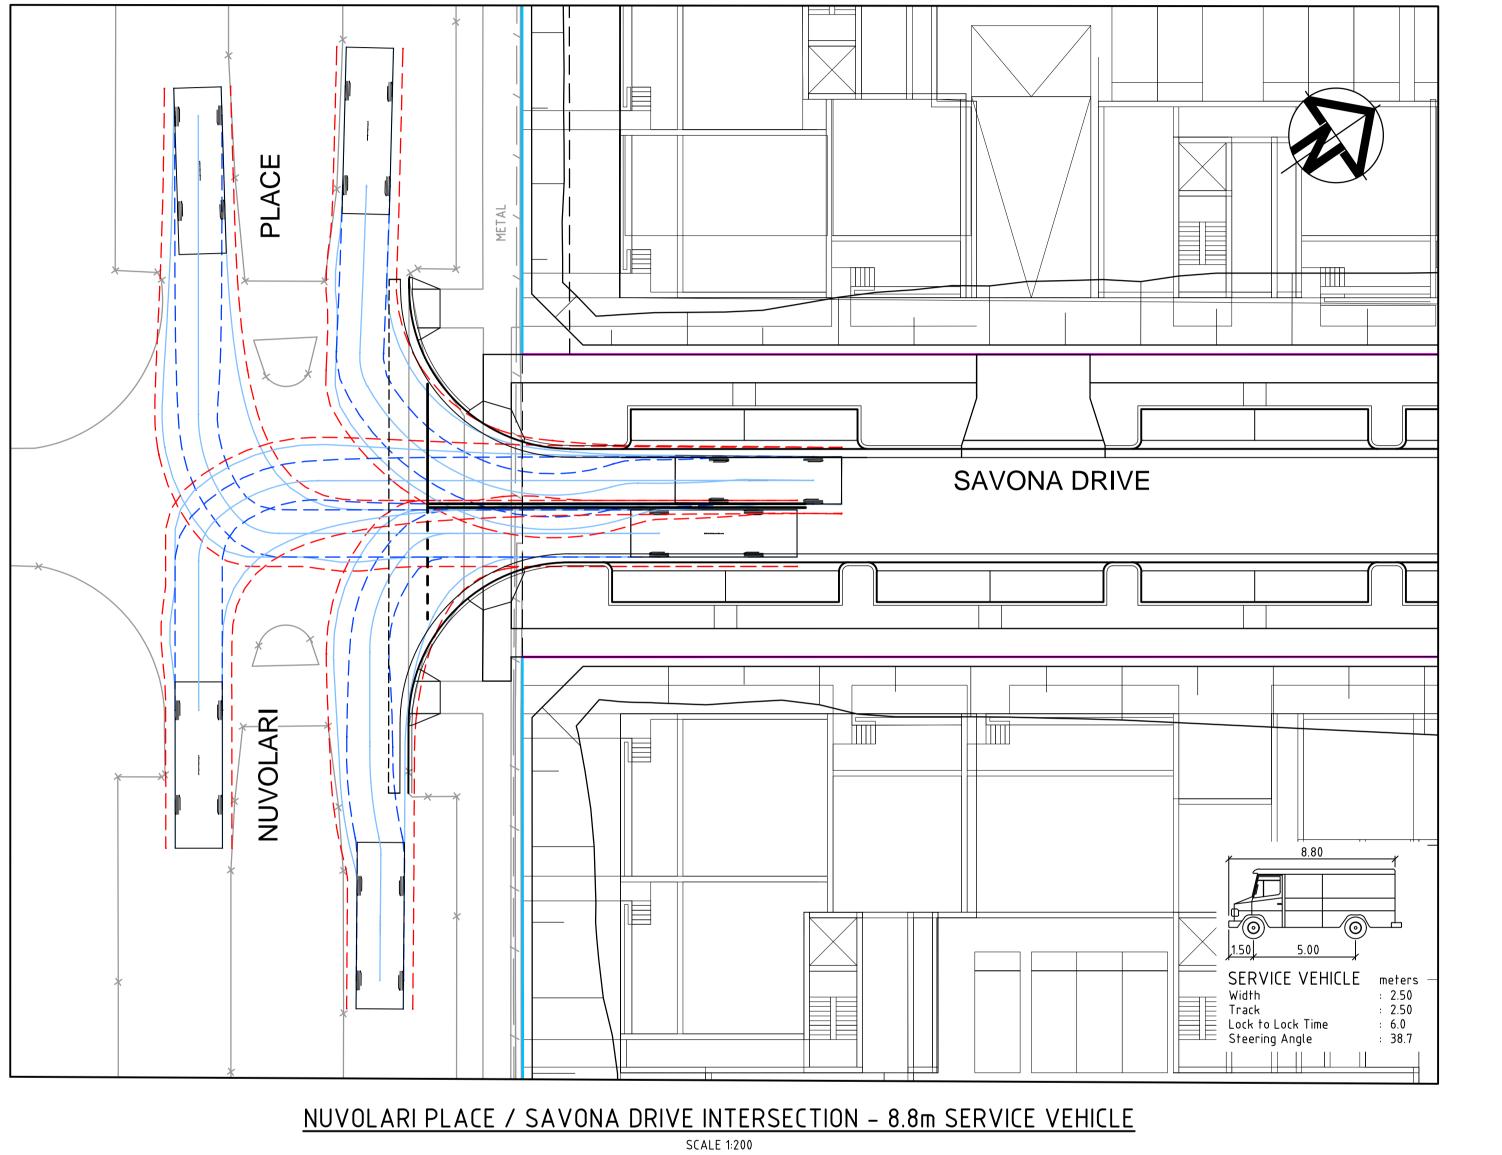

# DRAWING LIST

| DAC1001 | COVER SHEET AND LOCALITY PLAN                  |
|---------|------------------------------------------------|
| DAC1005 | GENERAL ARRANGEMENT PLAN                       |
| DAC1007 | TYPICAL CROSS SECTIONS SHEET 1                 |
| DAC1008 | TYPICAL CROSS SECTIONS SHEET 2                 |
| DAC1011 | SITEWORKS AND STORMWATER DRAINAGE PLAN SHEET 1 |
| DAC1012 | SITEWORKS AND STORMWATER DRAINAGE PLAN SHEET 2 |
| DAC1013 | SITEWORKS AND STORMWATER DRAINAGE PLAN SHEET 3 |
| DAC1014 | SITEWORKS AND STORMWATER DRAINAGE PLAN SHEET 4 |
| DAC1071 | VEHICLE TURNING PATH PLAN SHEET 1              |
| DAC1072 | VEHICLE TURNING PATH PLAN SHEET 2              |
| DAC1073 | VEHICLE TURNING PATH PLAN SHEET 3              |
| DAC1074 | VEHICLE TURNING PATH PLAN SHEET 4              |
| DAC1075 | VEHICLE TURNING PATH PLAN SHEET 5              |

Date Plotted: 12 Nov 2018 – 04:15PM File Name: F:\17-477 37-39 Hill Road\Drgs\Civil\Final\1000\_Masterplanning\DAC1072.dwg

100mm on Original

|  |                              | Client                                                     | Scales          | 4 000   | Drawn    | WS    | Project |
|--|------------------------------|------------------------------------------------------------|-----------------|---------|----------|-------|---------|
|  | THIS DRAWING CANNOT BE       | OR REPRODUCED IN<br>M OR USED FOR ANY<br>URPOSE OTHER THAN |                 | 1 : 200 | Designed | ASD   |         |
|  | ANY FORM OR USED FOR ANY     |                                                            | Grid            | MGA     | Checked  | GJ    |         |
|  | I OTHER PURPOSE OTHER THAN I |                                                            | Height<br>Datum | AHD     | Approved |       | 77:41   |
|  |                              |                                                            |                 |         |          | Title |         |