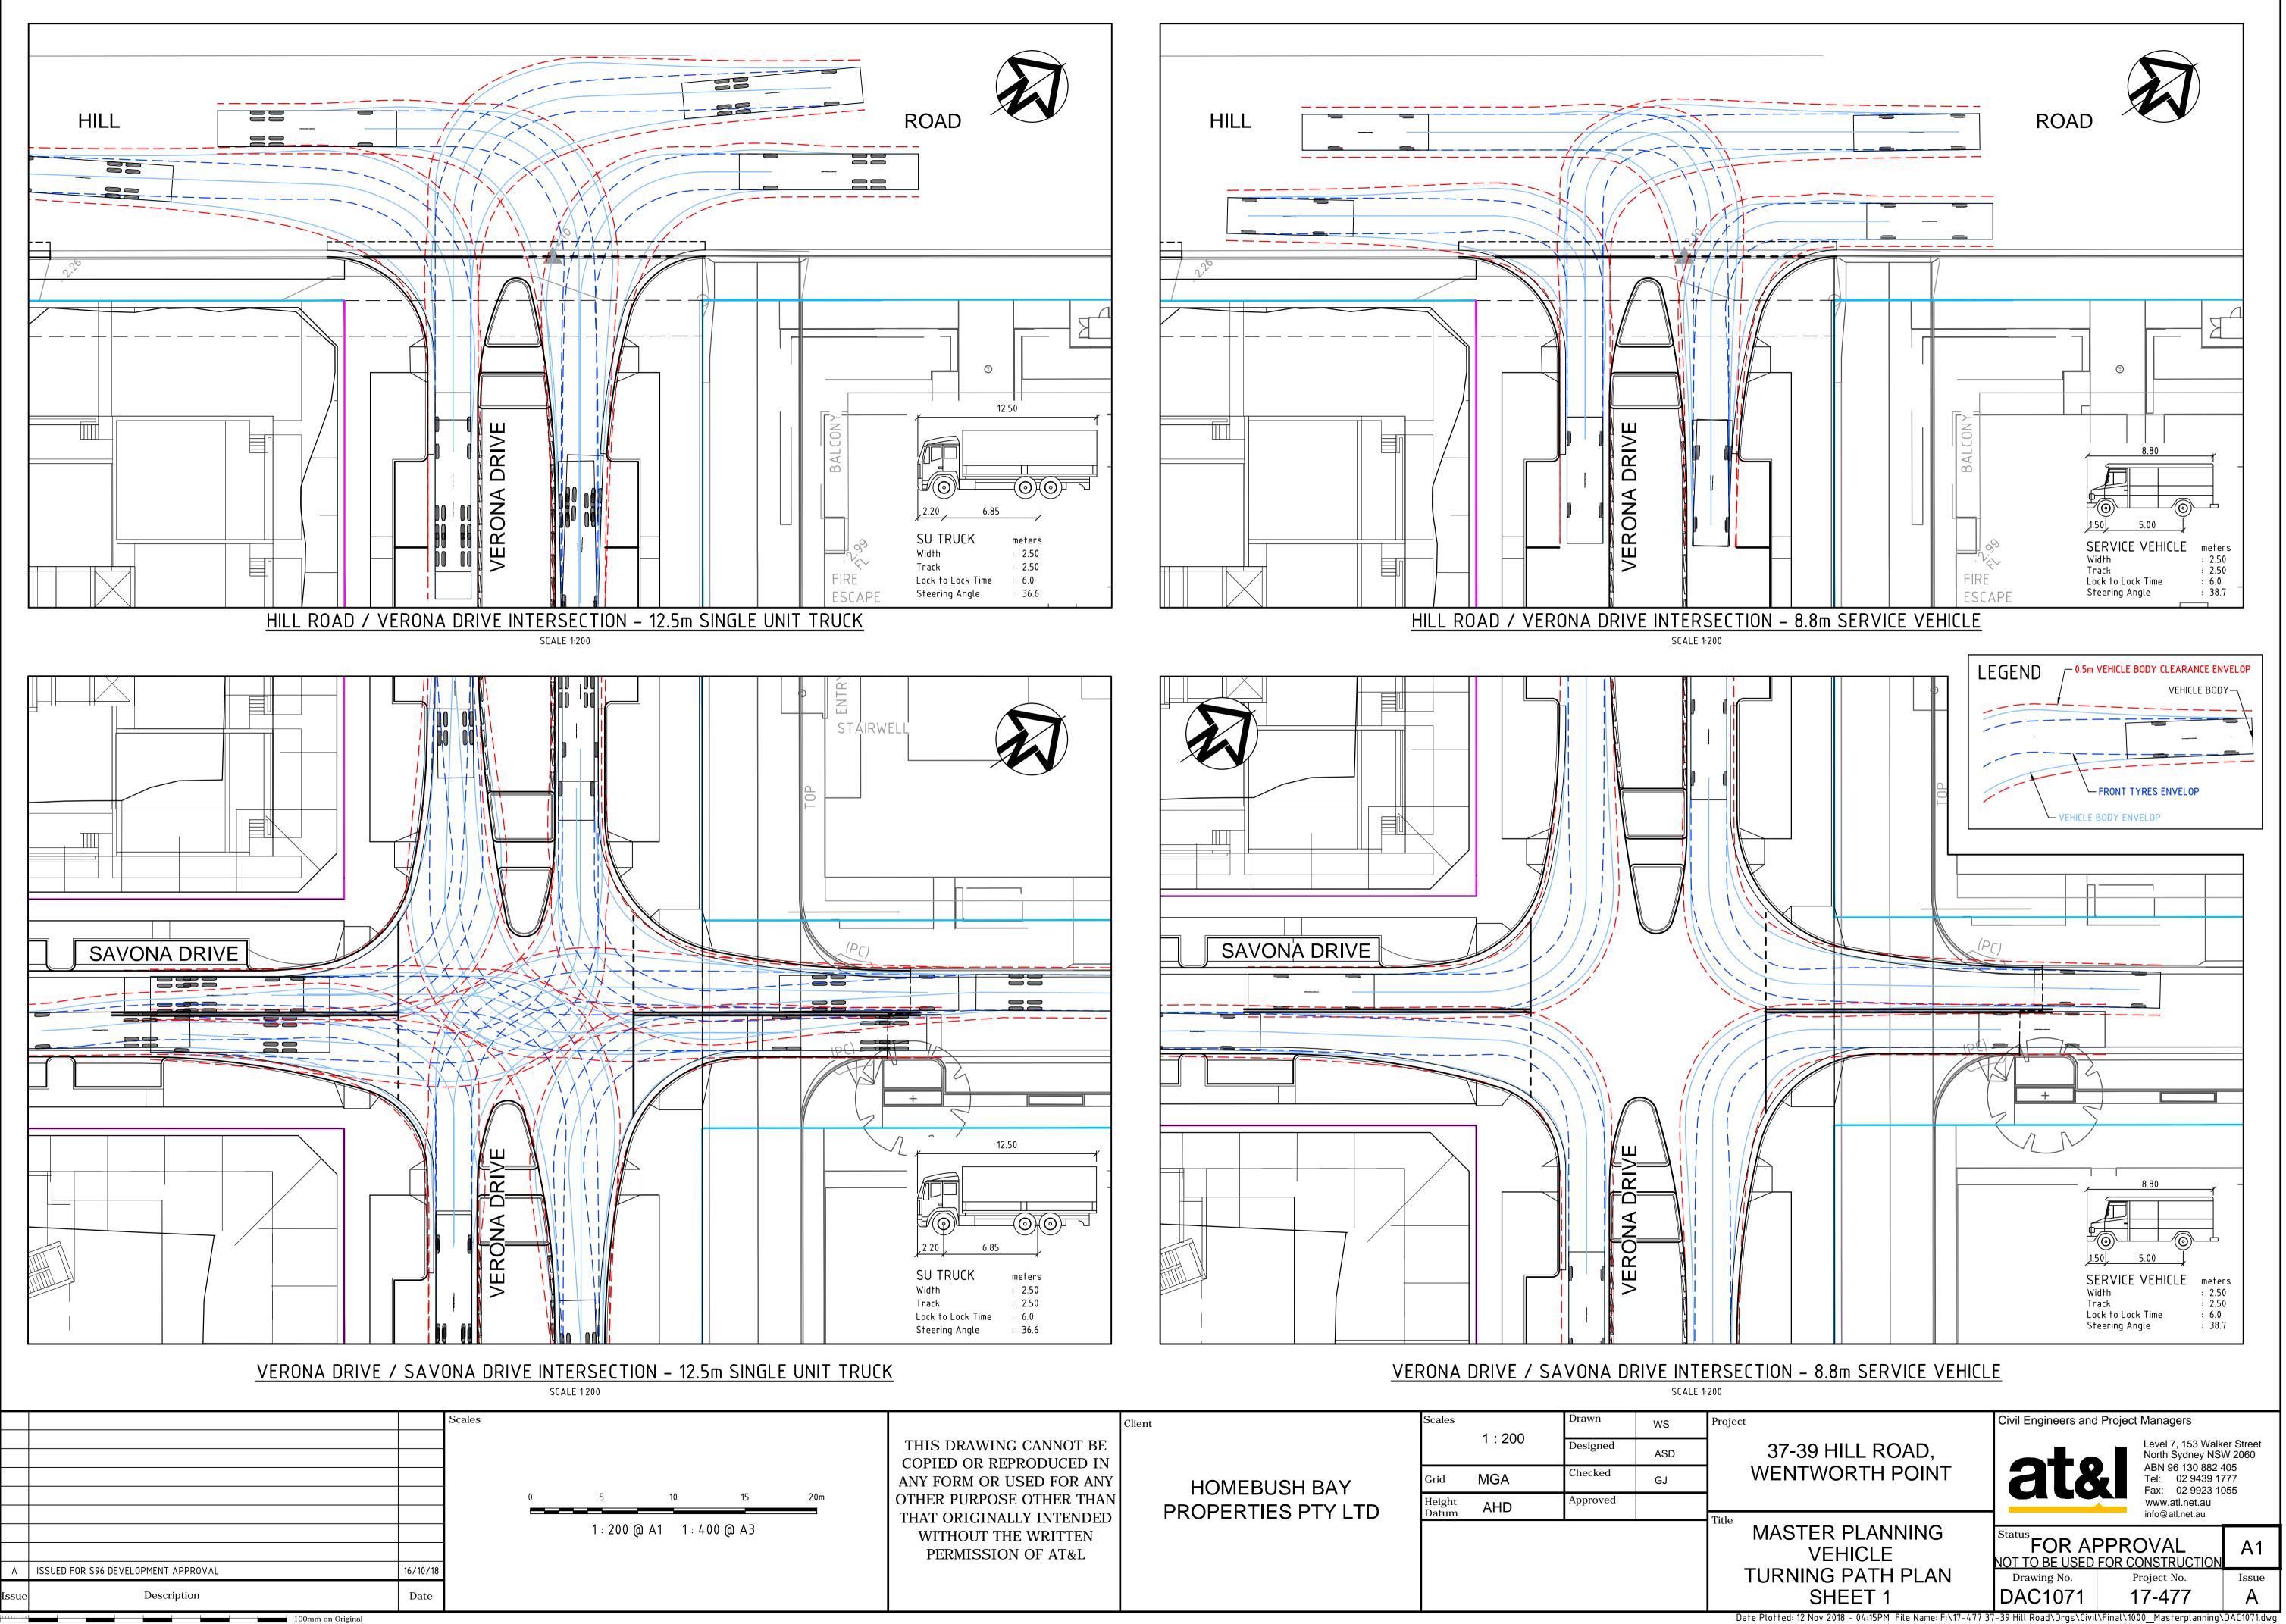

# DRAWING LIST

| DAC1001 | COVER SHEET AND LOCALITY PLAN                  |
|---------|------------------------------------------------|
| DAC1005 | GENERAL ARRANGEMENT PLAN                       |
| DAC1007 | TYPICAL CROSS SECTIONS SHEET 1                 |
| DAC1008 | TYPICAL CROSS SECTIONS SHEET 2                 |
| DAC1011 | SITEWORKS AND STORMWATER DRAINAGE PLAN SHEET 1 |
| DAC1012 | SITEWORKS AND STORMWATER DRAINAGE PLAN SHEET 2 |
| DAC1013 | SITEWORKS AND STORMWATER DRAINAGE PLAN SHEET 3 |
| DAC1014 | SITEWORKS AND STORMWATER DRAINAGE PLAN SHEET 4 |
| DAC1071 | VEHICLE TURNING PATH PLAN SHEET 1              |
| DAC1072 | VEHICLE TURNING PATH PLAN SHEET 2              |
| DAC1073 | VEHICLE TURNING PATH PLAN SHEET 3              |
| DAC1074 | VEHICLE TURNING PATH PLAN SHEET 4              |
| DAC1075 | VEHICLE TURNING PATH PLAN SHEET 5              |

Date Plotted: 12 Nov 2018 – 04:14PM File Name: F:\17-477 37-39 Hill Road\Drgs\Civil\Final\1000\_Masterplanning\DAC1014.dwg

Date Plotted: 12 Nov 2018 – 04:15PM File Name: F:\17-477 37-39 Hill Road\Drgs\Civil\Final\1000\_Masterplanning\DAC1071.dwg

|       |                                     |          | Scales |   |         |           |         |     |
|-------|-------------------------------------|----------|--------|---|---------|-----------|---------|-----|
|       |                                     |          |        |   |         |           |         |     |
|       |                                     |          |        |   |         |           |         |     |
|       |                                     |          |        |   |         |           |         |     |
|       |                                     |          |        | 0 | 5       | 10        | 15      | 20m |
|       |                                     |          |        |   |         |           |         |     |
|       |                                     |          |        |   | 1:200 ( | ิ A1 1:40 | 0 @ A 3 |     |
|       |                                     |          |        |   |         |           |         |     |
| А     | ISSUED FOR S96 DEVELOPMENT APPROVAL | 16/10/18 |        |   |         |           |         |     |
| Issue | Description                         | Date     |        |   |         |           |         |     |

100mm on Original

|   |                                                    | Client | Scales              | Drawn    | WS  | Project  |
|---|----------------------------------------------------|--------|---------------------|----------|-----|----------|
|   | THIS DRAWING CANNOT BE<br>COPIED OR REPRODUCED IN  |        | 1 : 200             | Designed | ASD | 1        |
|   | ANY FORM OR USED FOR ANY                           |        | Grid MGA            | Checked  | GJ  | 1        |
| 1 | OTHER PURPOSE OTHER THA<br>THAT ORIGINALLY INTENDE |        | Height<br>Datum AHD | Approved |     | <b> </b> |
|   | WITHOUT THE WRITTEN<br>PERMISSION OF AT&L          |        |                     |          |     | Title    |