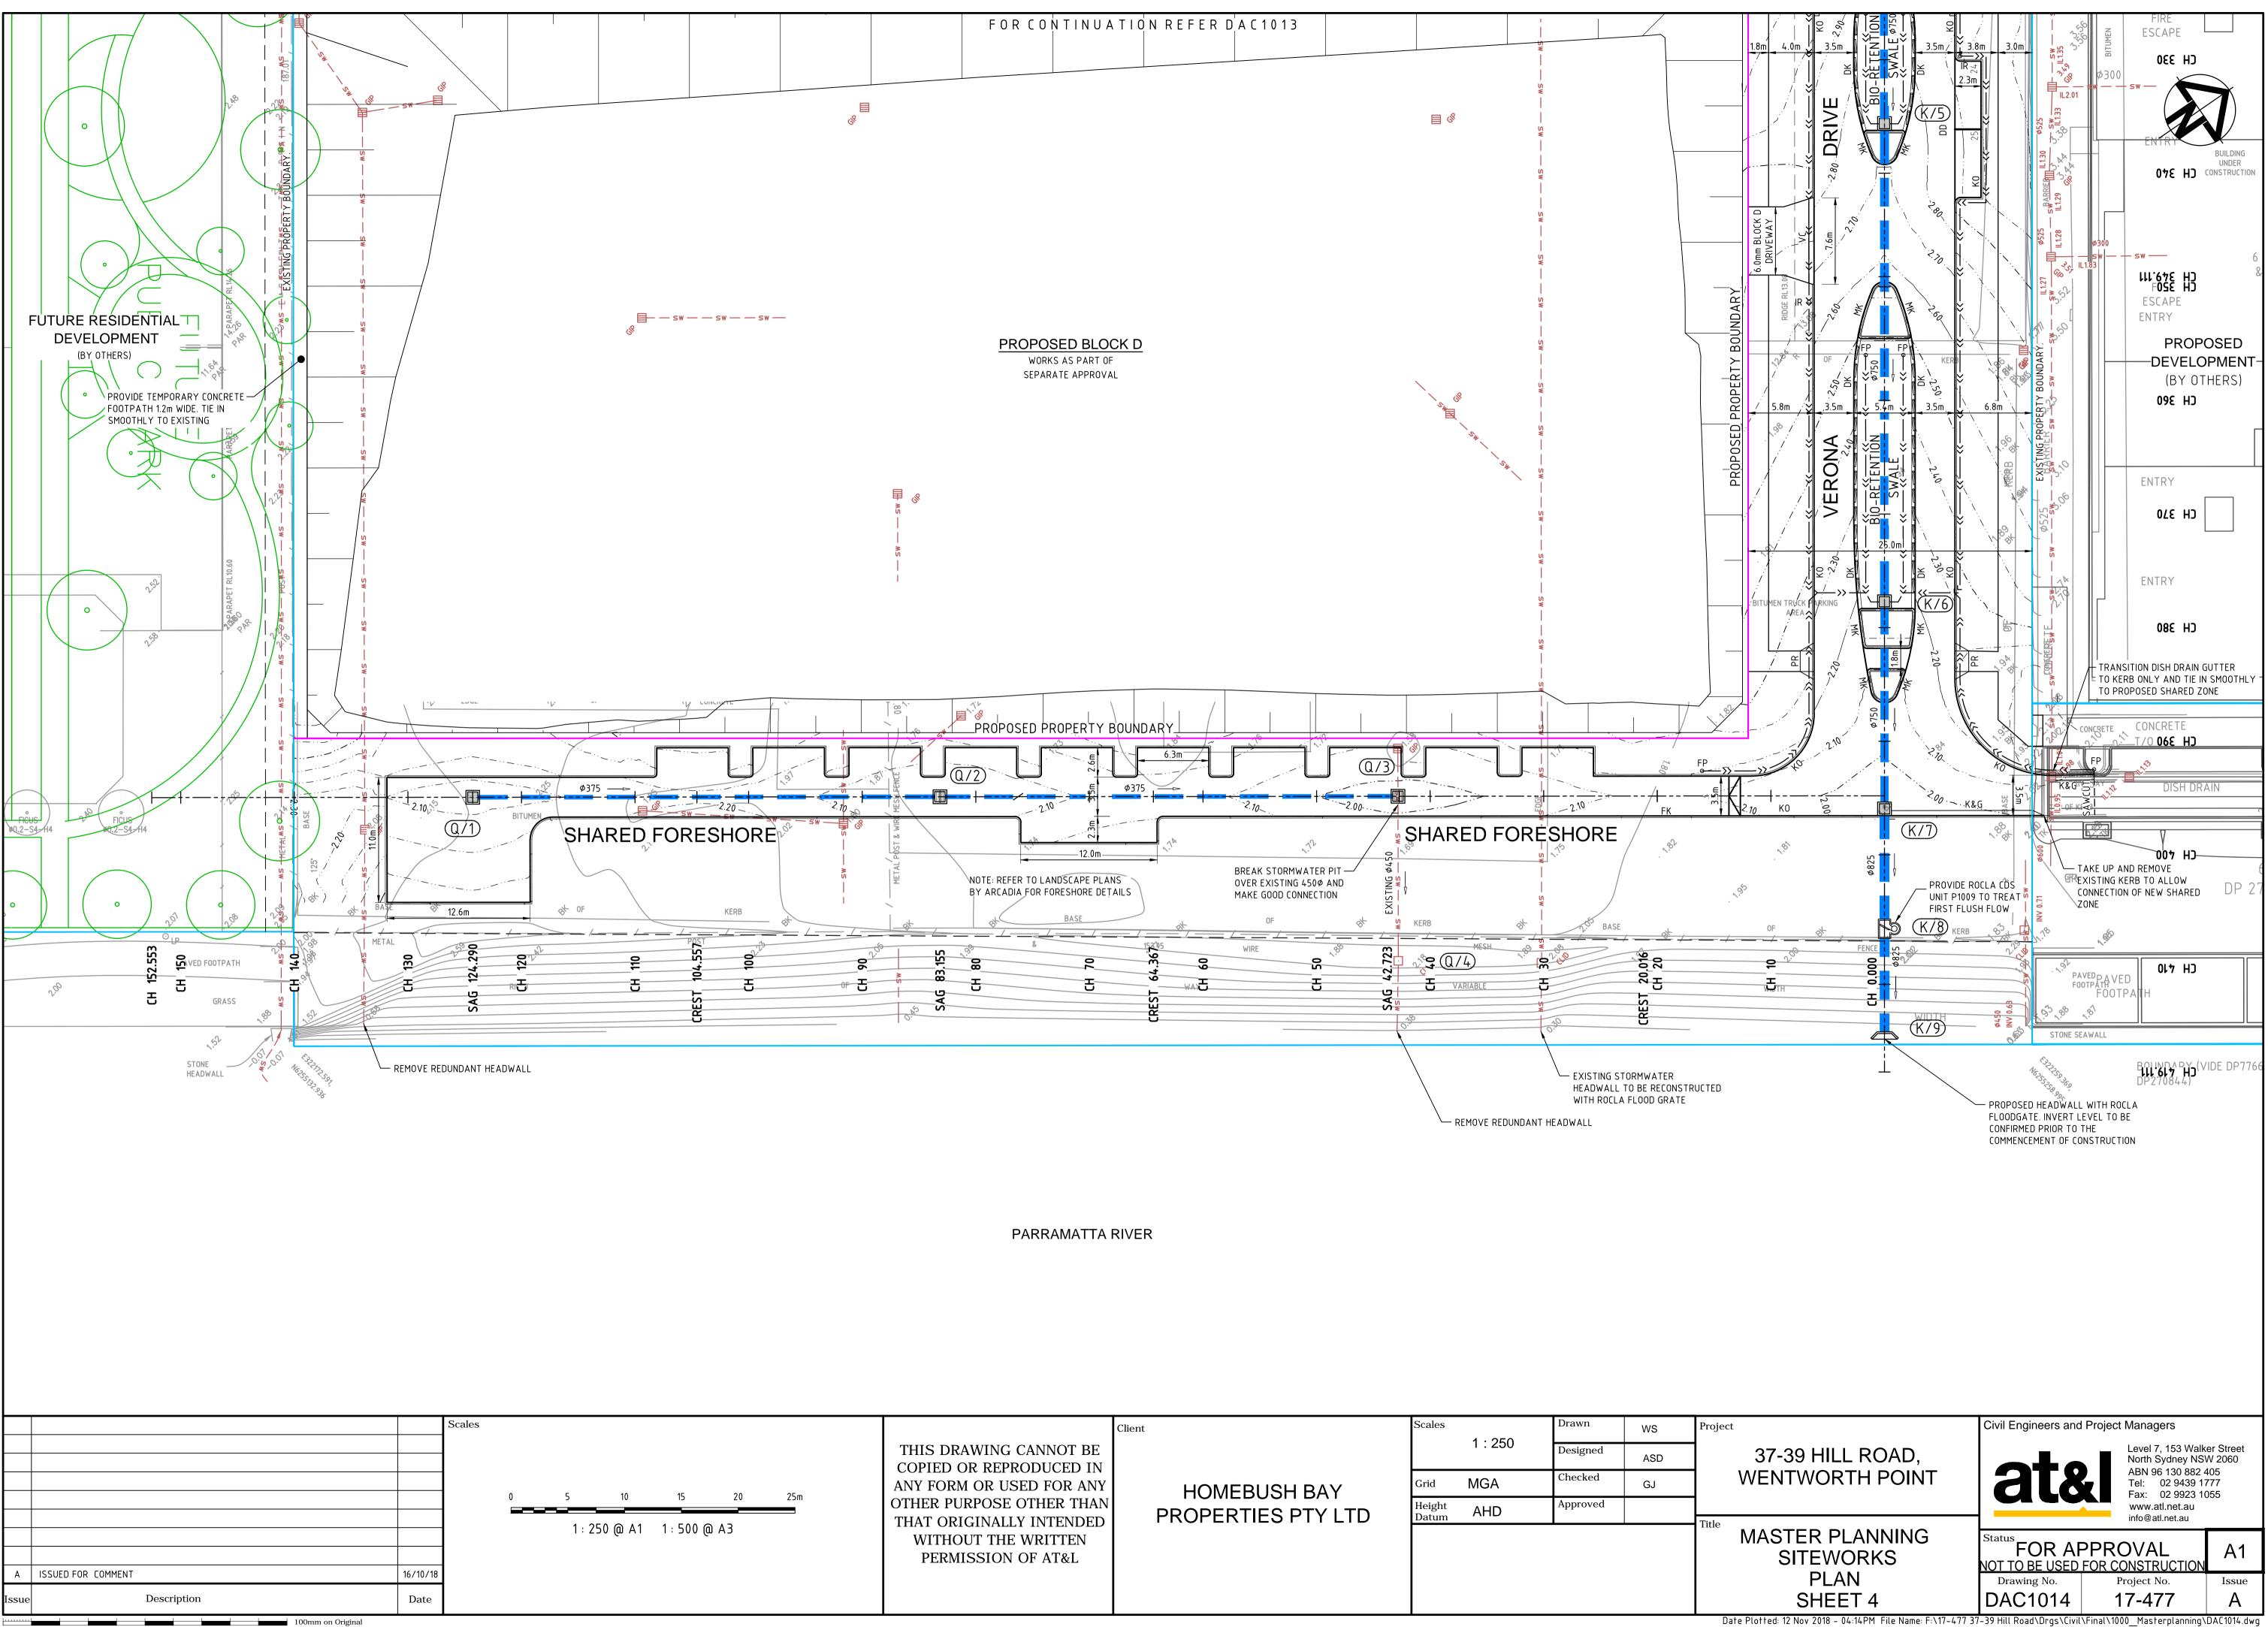

Date Plotted: 12 Nov 2018 – 04:14PM File Name: F:\17-477 37-39 Hill Road\Drgs\Civil\Final\1000\_Masterplanning\DAC1014.dwg

Date Plotted: 12 Nov 2018 – 04:15PM File Name: F:\17-477 37-39 Hill Road\Drgs\Civil\Final\1000\_Masterplanning\DAC1071.dwg