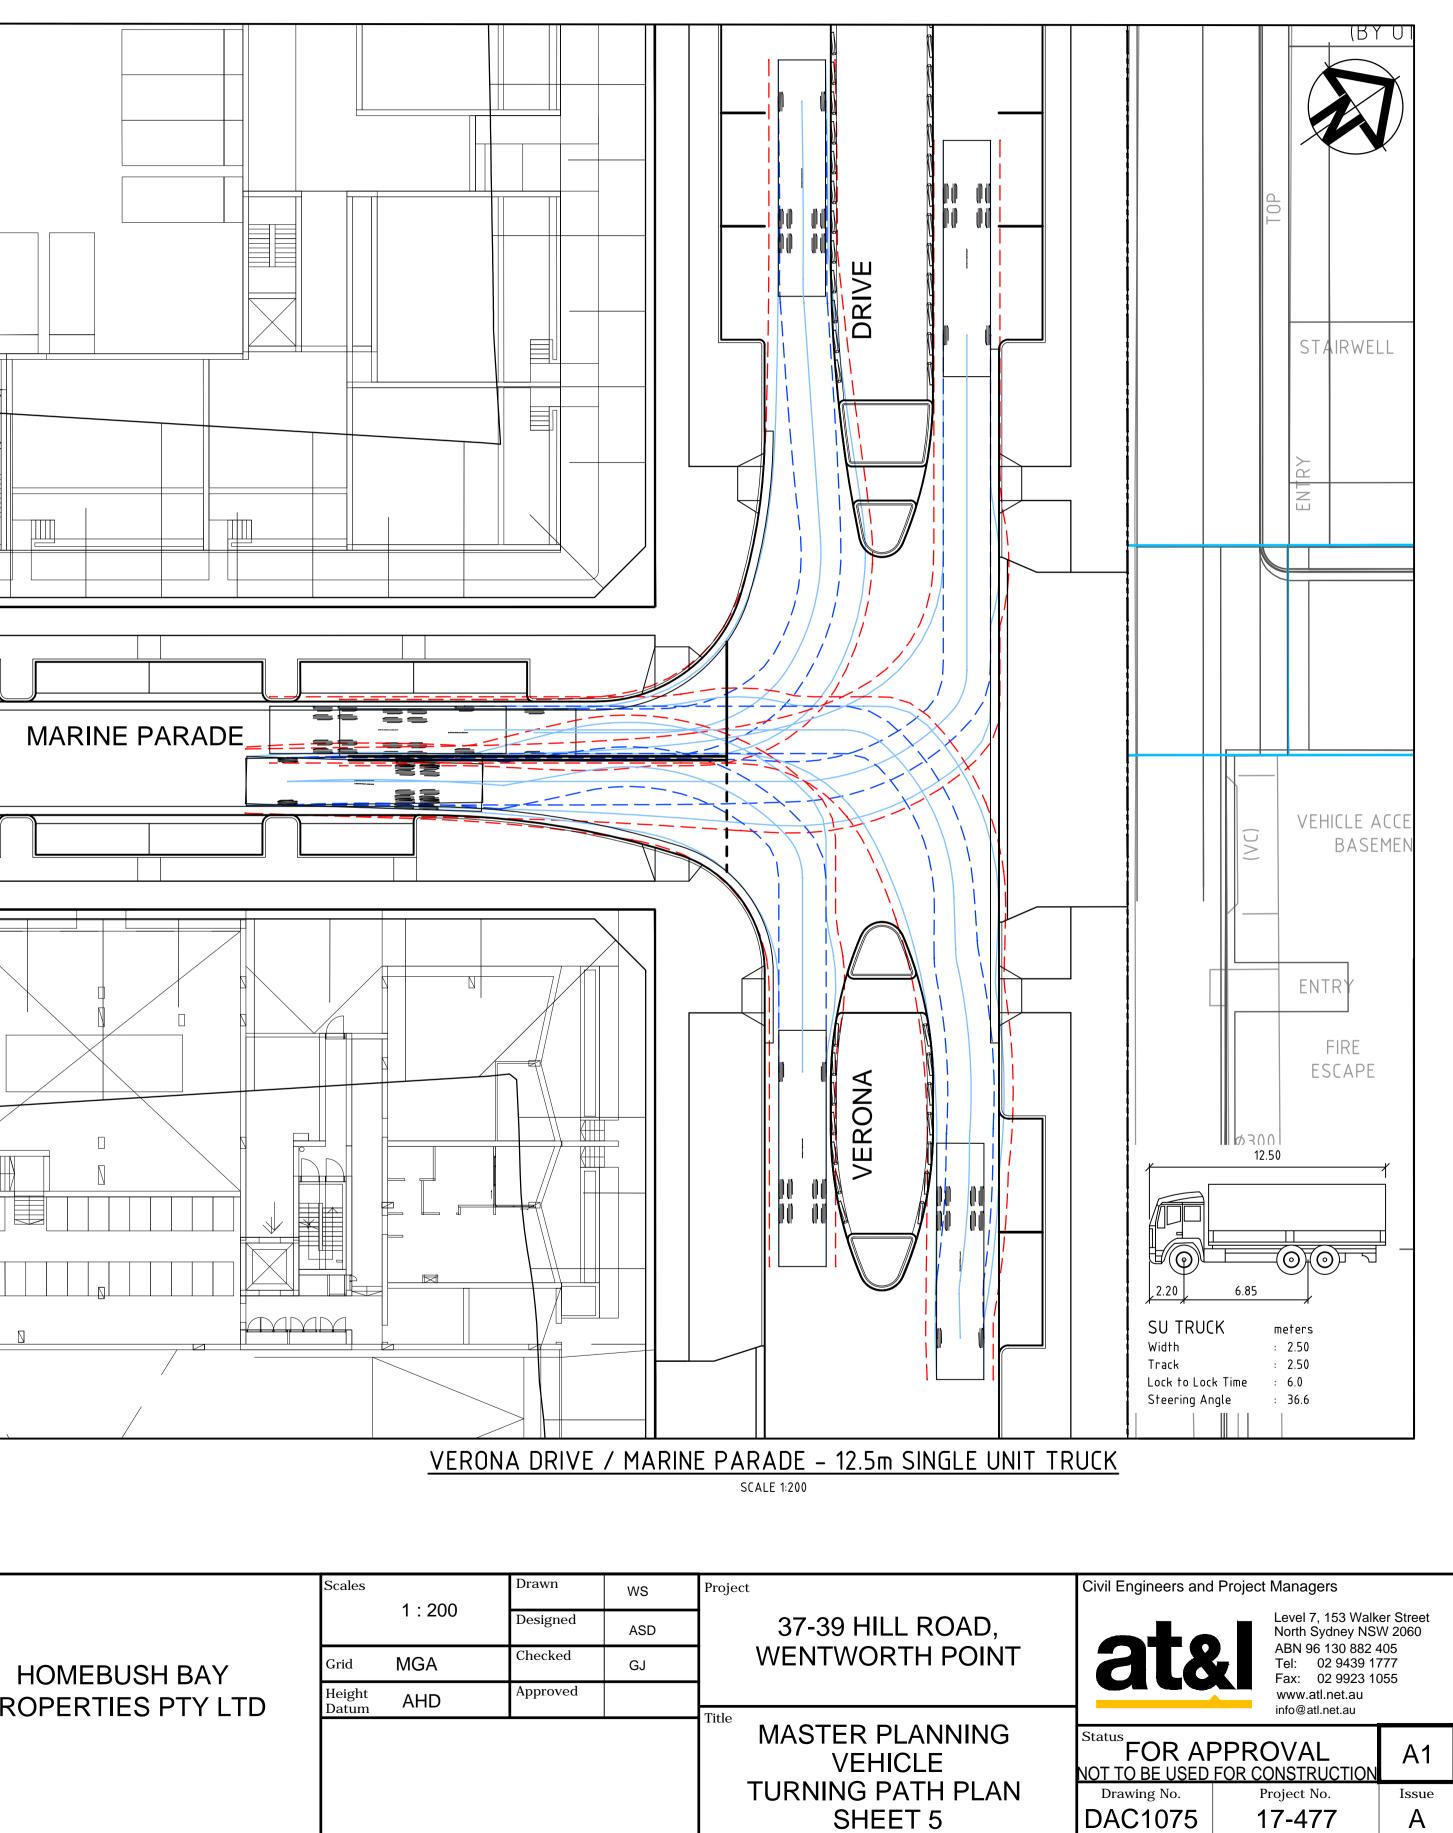

Date Plotted: 12 Nov 2018 – 04:15PM File Name: F:\17-477 37-39 Hill Road\Drgs\Civil\Final\1000\_Masterplanning\DAC1075.dwg

| THIS DRAWING CANNOT BE<br>COPIED OR REPRODUCED IN<br>ANY FORM OR USED FOR ANY<br>OTHER PURPOSE OTHER THAN<br>THAT ORIGINALLY INTENDED<br>WITHOUT THE WRITTEN<br>PERMISSION OF AT&L Client Client Scales 1 : 200 Drawn WS Pr   Grid MGA Checked GJ GI Height AHD Approved Ti |
|-----------------------------------------------------------------------------------------------------------------------------------------------------------------------------------------------------------------------------------------------------------------------------|
|-----------------------------------------------------------------------------------------------------------------------------------------------------------------------------------------------------------------------------------------------------------------------------|