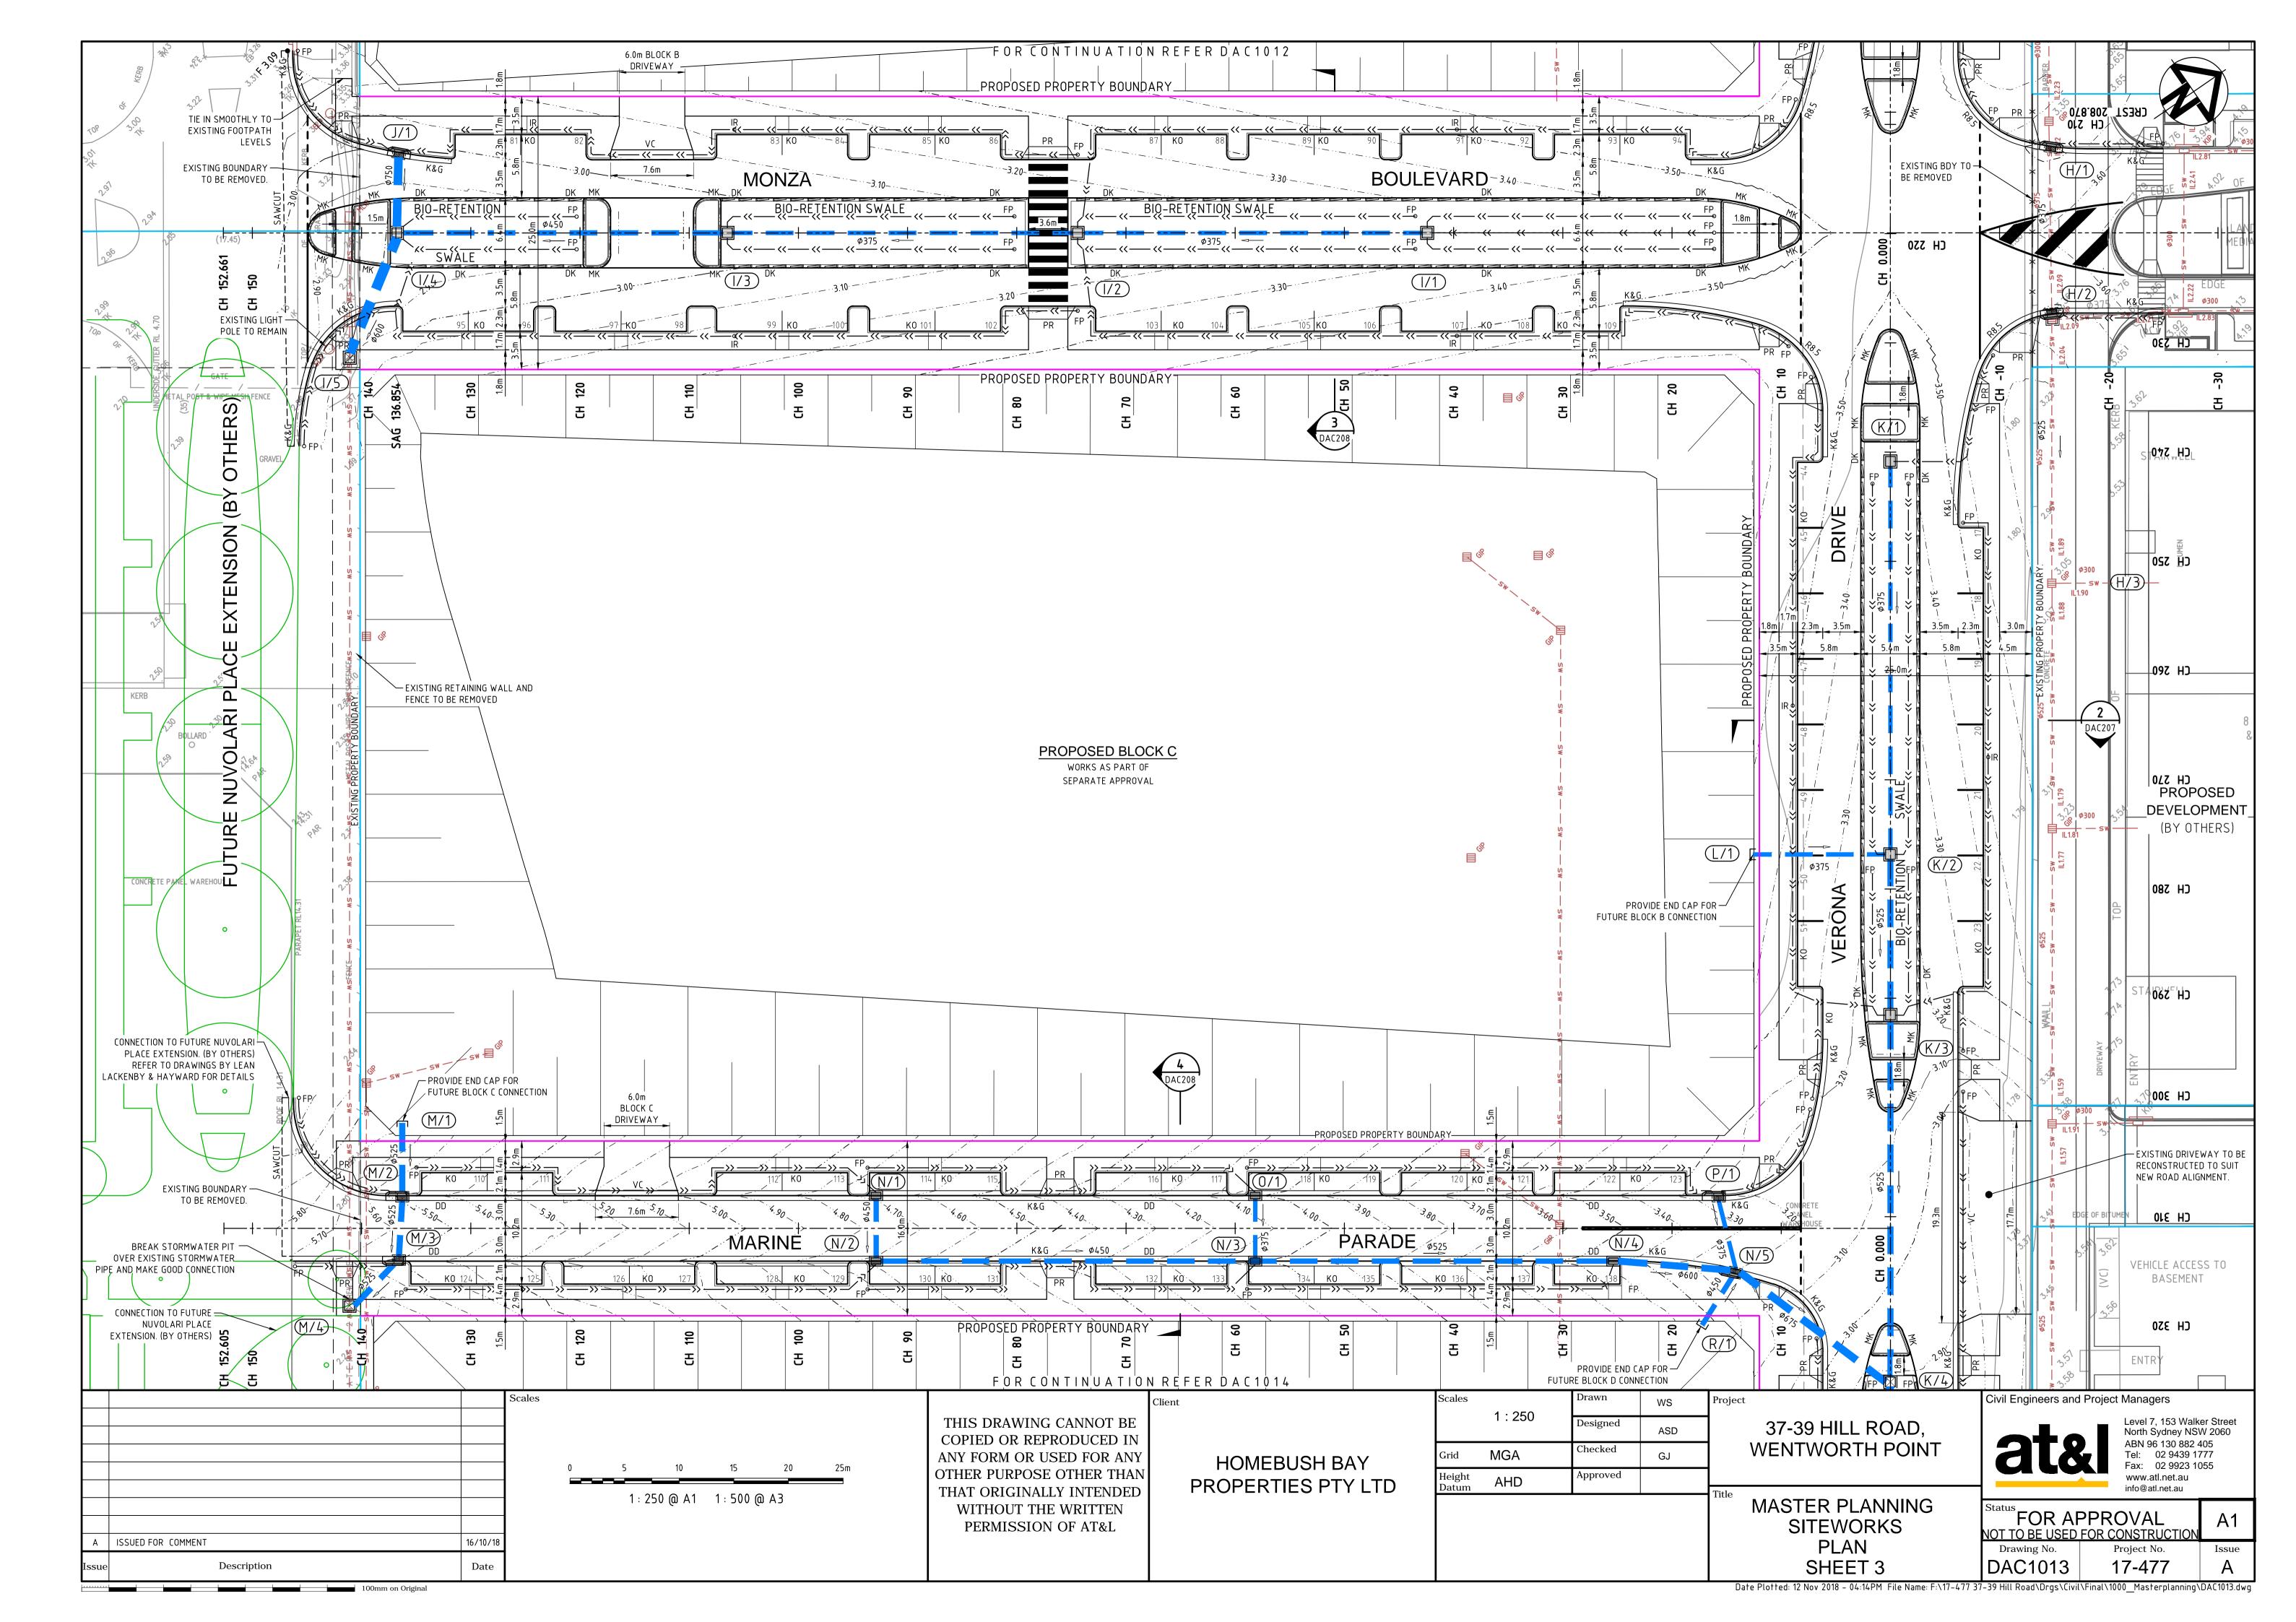

el 7, 153 Wal<br>North Sydney NS<br>ABN 96 130 882<br>Tel: 02 9439<br>Fax: 02 9923<br>www.atl.net.au<br>info@atl.net.au | SW 2060<br>405<br>1777 |
| MASTER PLANNING<br>TYPICAL<br>SECTION                          |                     | NOT TO E<br>Drawin        | g No.                      | PPRC<br>FOR CO<br>Pr     | OVAL<br>NSTRUCTION<br>oject No.                                                                                            | Issue                  |
| SHEET 2<br>Date Plotted: 12 Nov 2018 - 04:14PM File Name: F:\^ | 7-477 37            |                           |                            |                          | 7-477                                                                                                                      |                        |











|                                                      | Client                             | Scales             |     | Drawn    | WS  | Project |
|------------------------------------------------------|------------------------------------|--------------------|-----|----------|-----|---------|
| THIS DRAWING CANNOT BE<br>COPIED OR REPRODUCED IN    | HOMEBUSH BAY<br>PROPERTIES PTY LTD | 1:                 | 250 | Designed | ASD | 1       |
| ANY FORM OR USED FOR ANY                             |                                    | Grid MG            | βA  | Checked  | GJ  |         |
| OTHER PURPOSE OTHER THAN<br>THAT ORIGINALLY INTENDED |                                    | Height<br>Datum AF | ID  | Approved |     |         |
| WITHOUT THE WRITTEN<br>PERMISSION OF AT&L            |