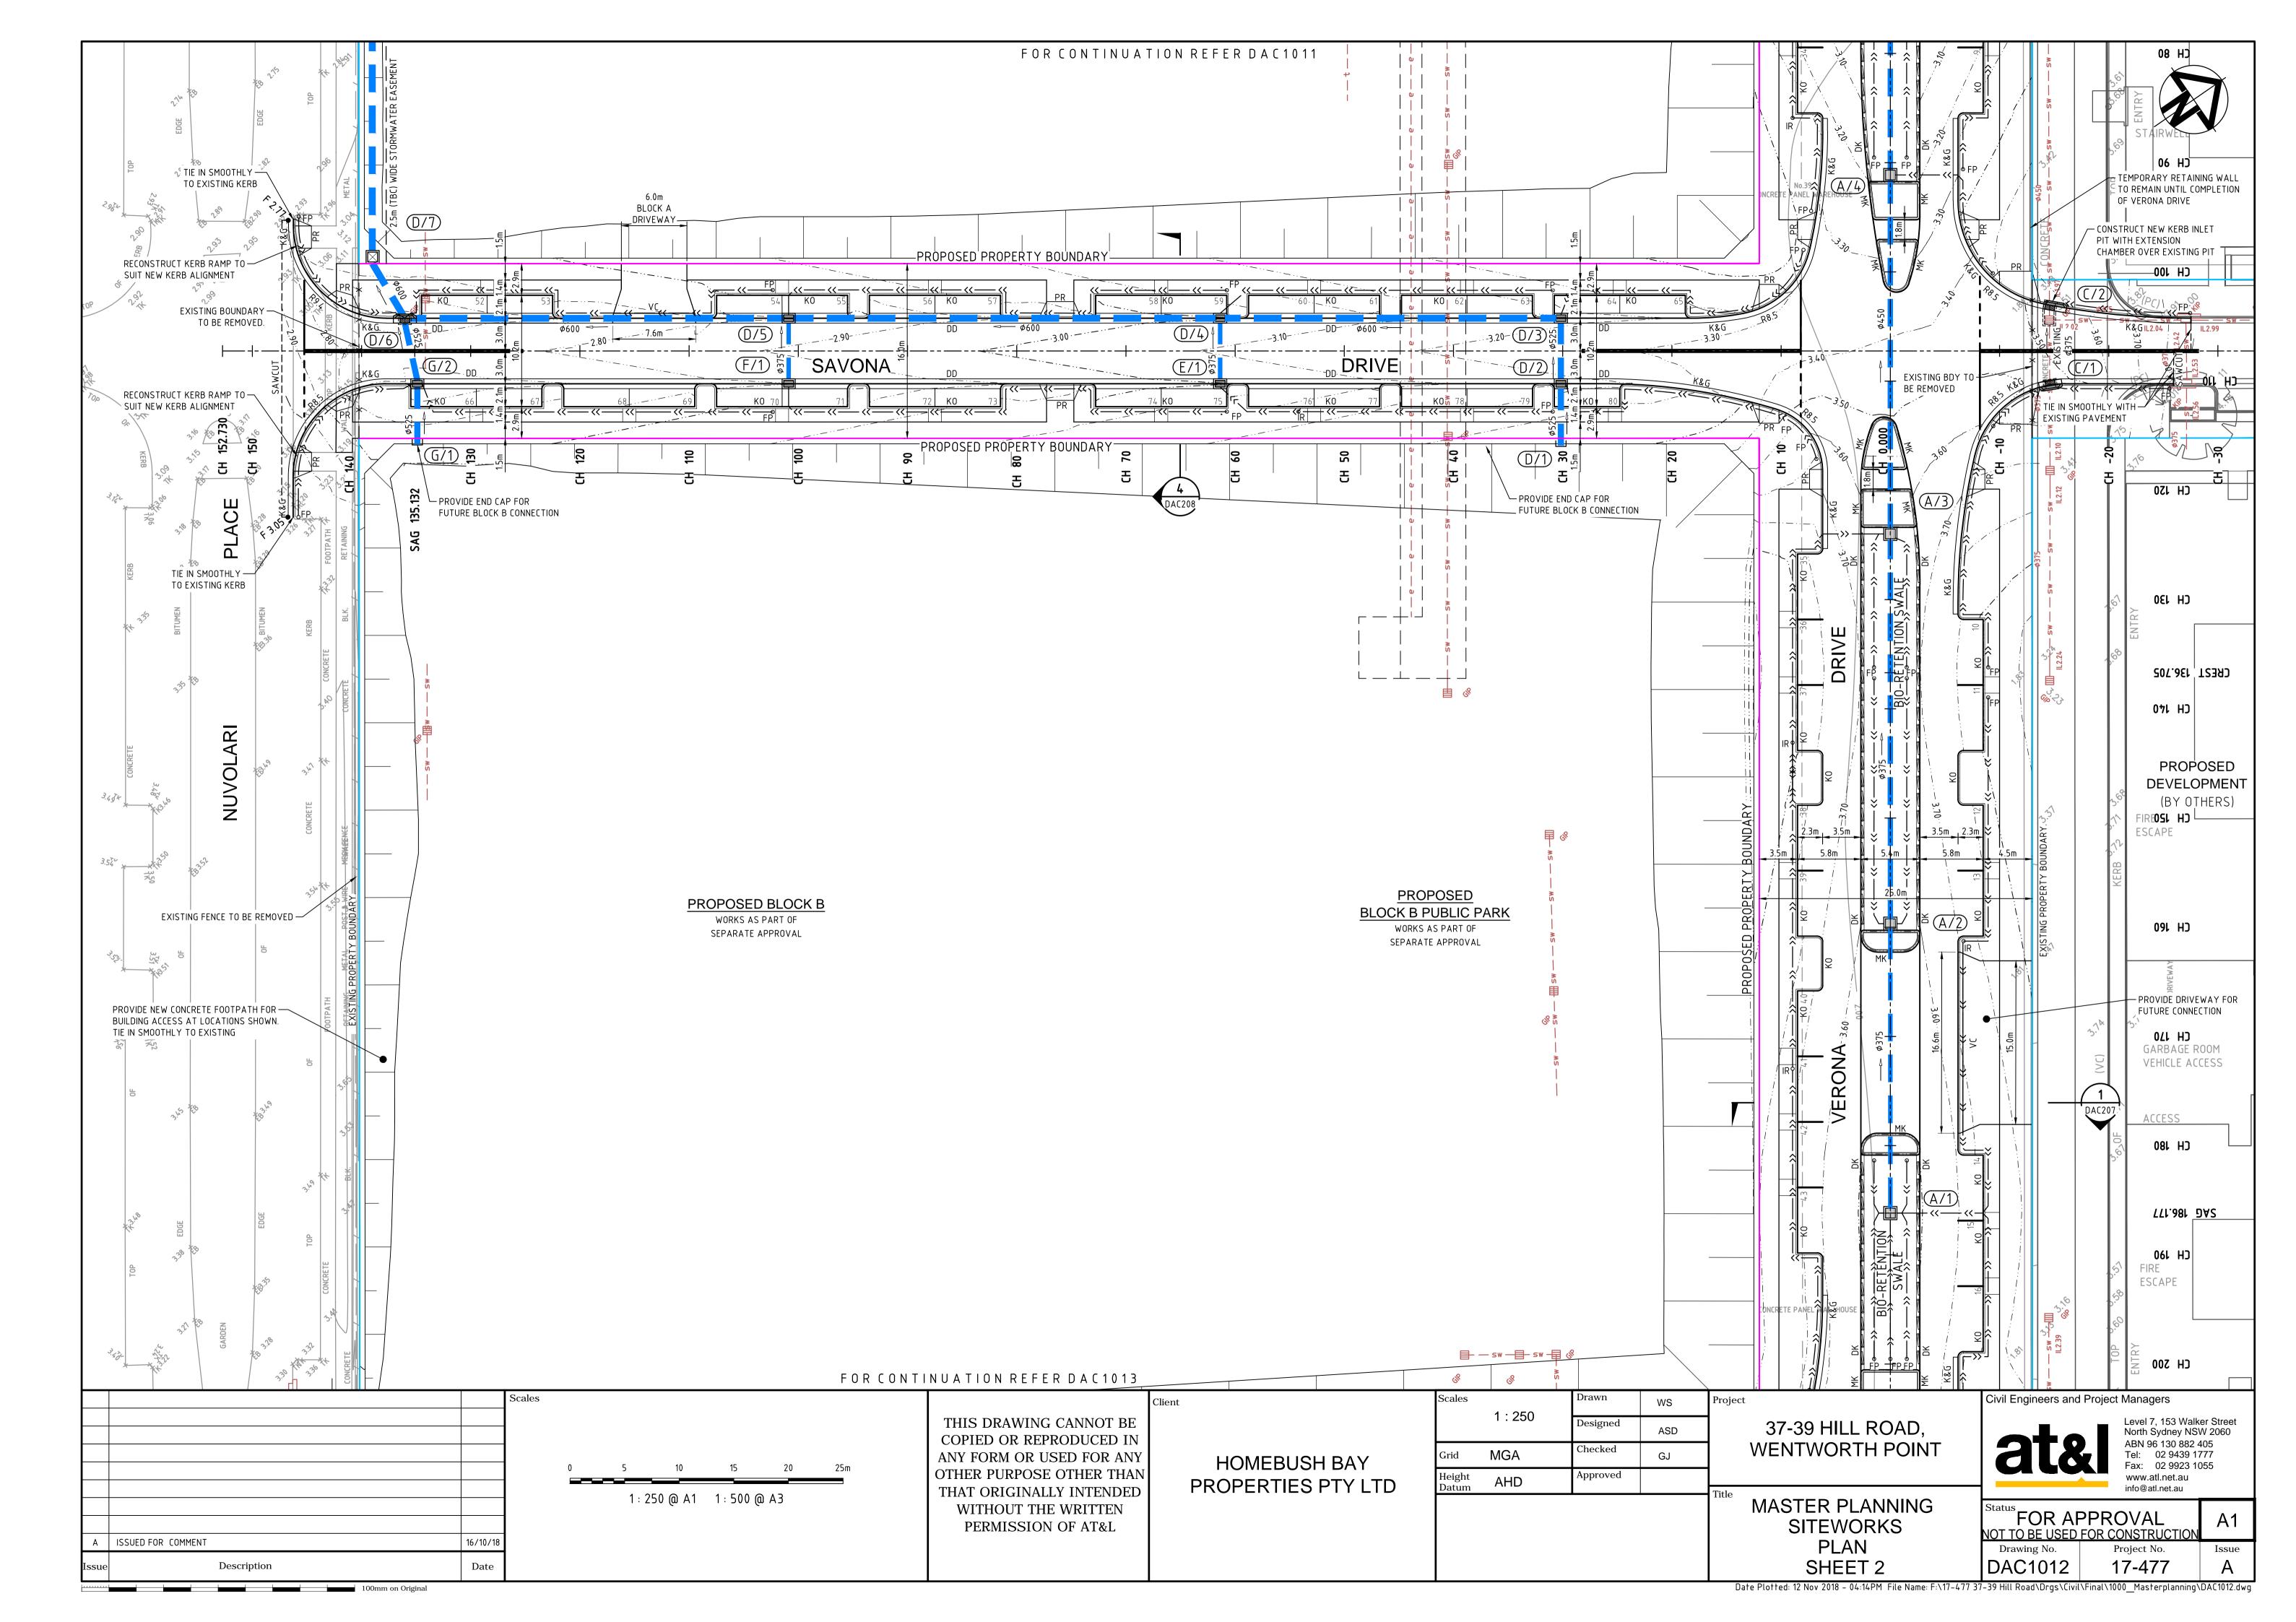

evel 7, 153 Wal<br>North Sydney NS<br>ABN 96 130 882<br>Tel: 02 9439<br>Fax: 02 9923<br>www.atl.net.au<br>info@atl.net.au | SW 2060<br>405<br>1777 |
| MASTER PLANNING<br>TYPICAL<br>SECTION                          |                     | NOT TO E<br>Drawin        | g No.                      | PPRC<br>FOR CO<br>Pr     | OVAL<br>NSTRUCTION<br>oject No.                                                                                            | Issue                  |
| SHEET 2<br>Date Plotted: 12 Nov 2018 - 04:14PM File Name: F:\^ | 7-477 37            |                           |                            |                          | 7-477                                                                                                                      |                        |











|                                                      | Client                             | Scales             |     | Drawn    | WS  | Project |
|------------------------------------------------------|------------------------------------|--------------------|-----|----------|-----|---------|
| THIS DRAWING CANNOT BE<br>COPIED OR REPRODUCED IN    | HOMEBUSH BAY<br>PROPERTIES PTY LTD | 1:                 | 250 | Designed | ASD | 1       |
| ANY FORM OR USED FOR ANY                             |                                    | Grid MG            | βA  | Checked  | GJ  |         |
| OTHER PURPOSE OTHER THAN<br>THAT ORIGINALLY INTENDED |                                    | Height<br>Datum AF | ID  | Approved |     |         |
| WITHOUT THE WRITTEN<br>PERMISSION OF AT&L