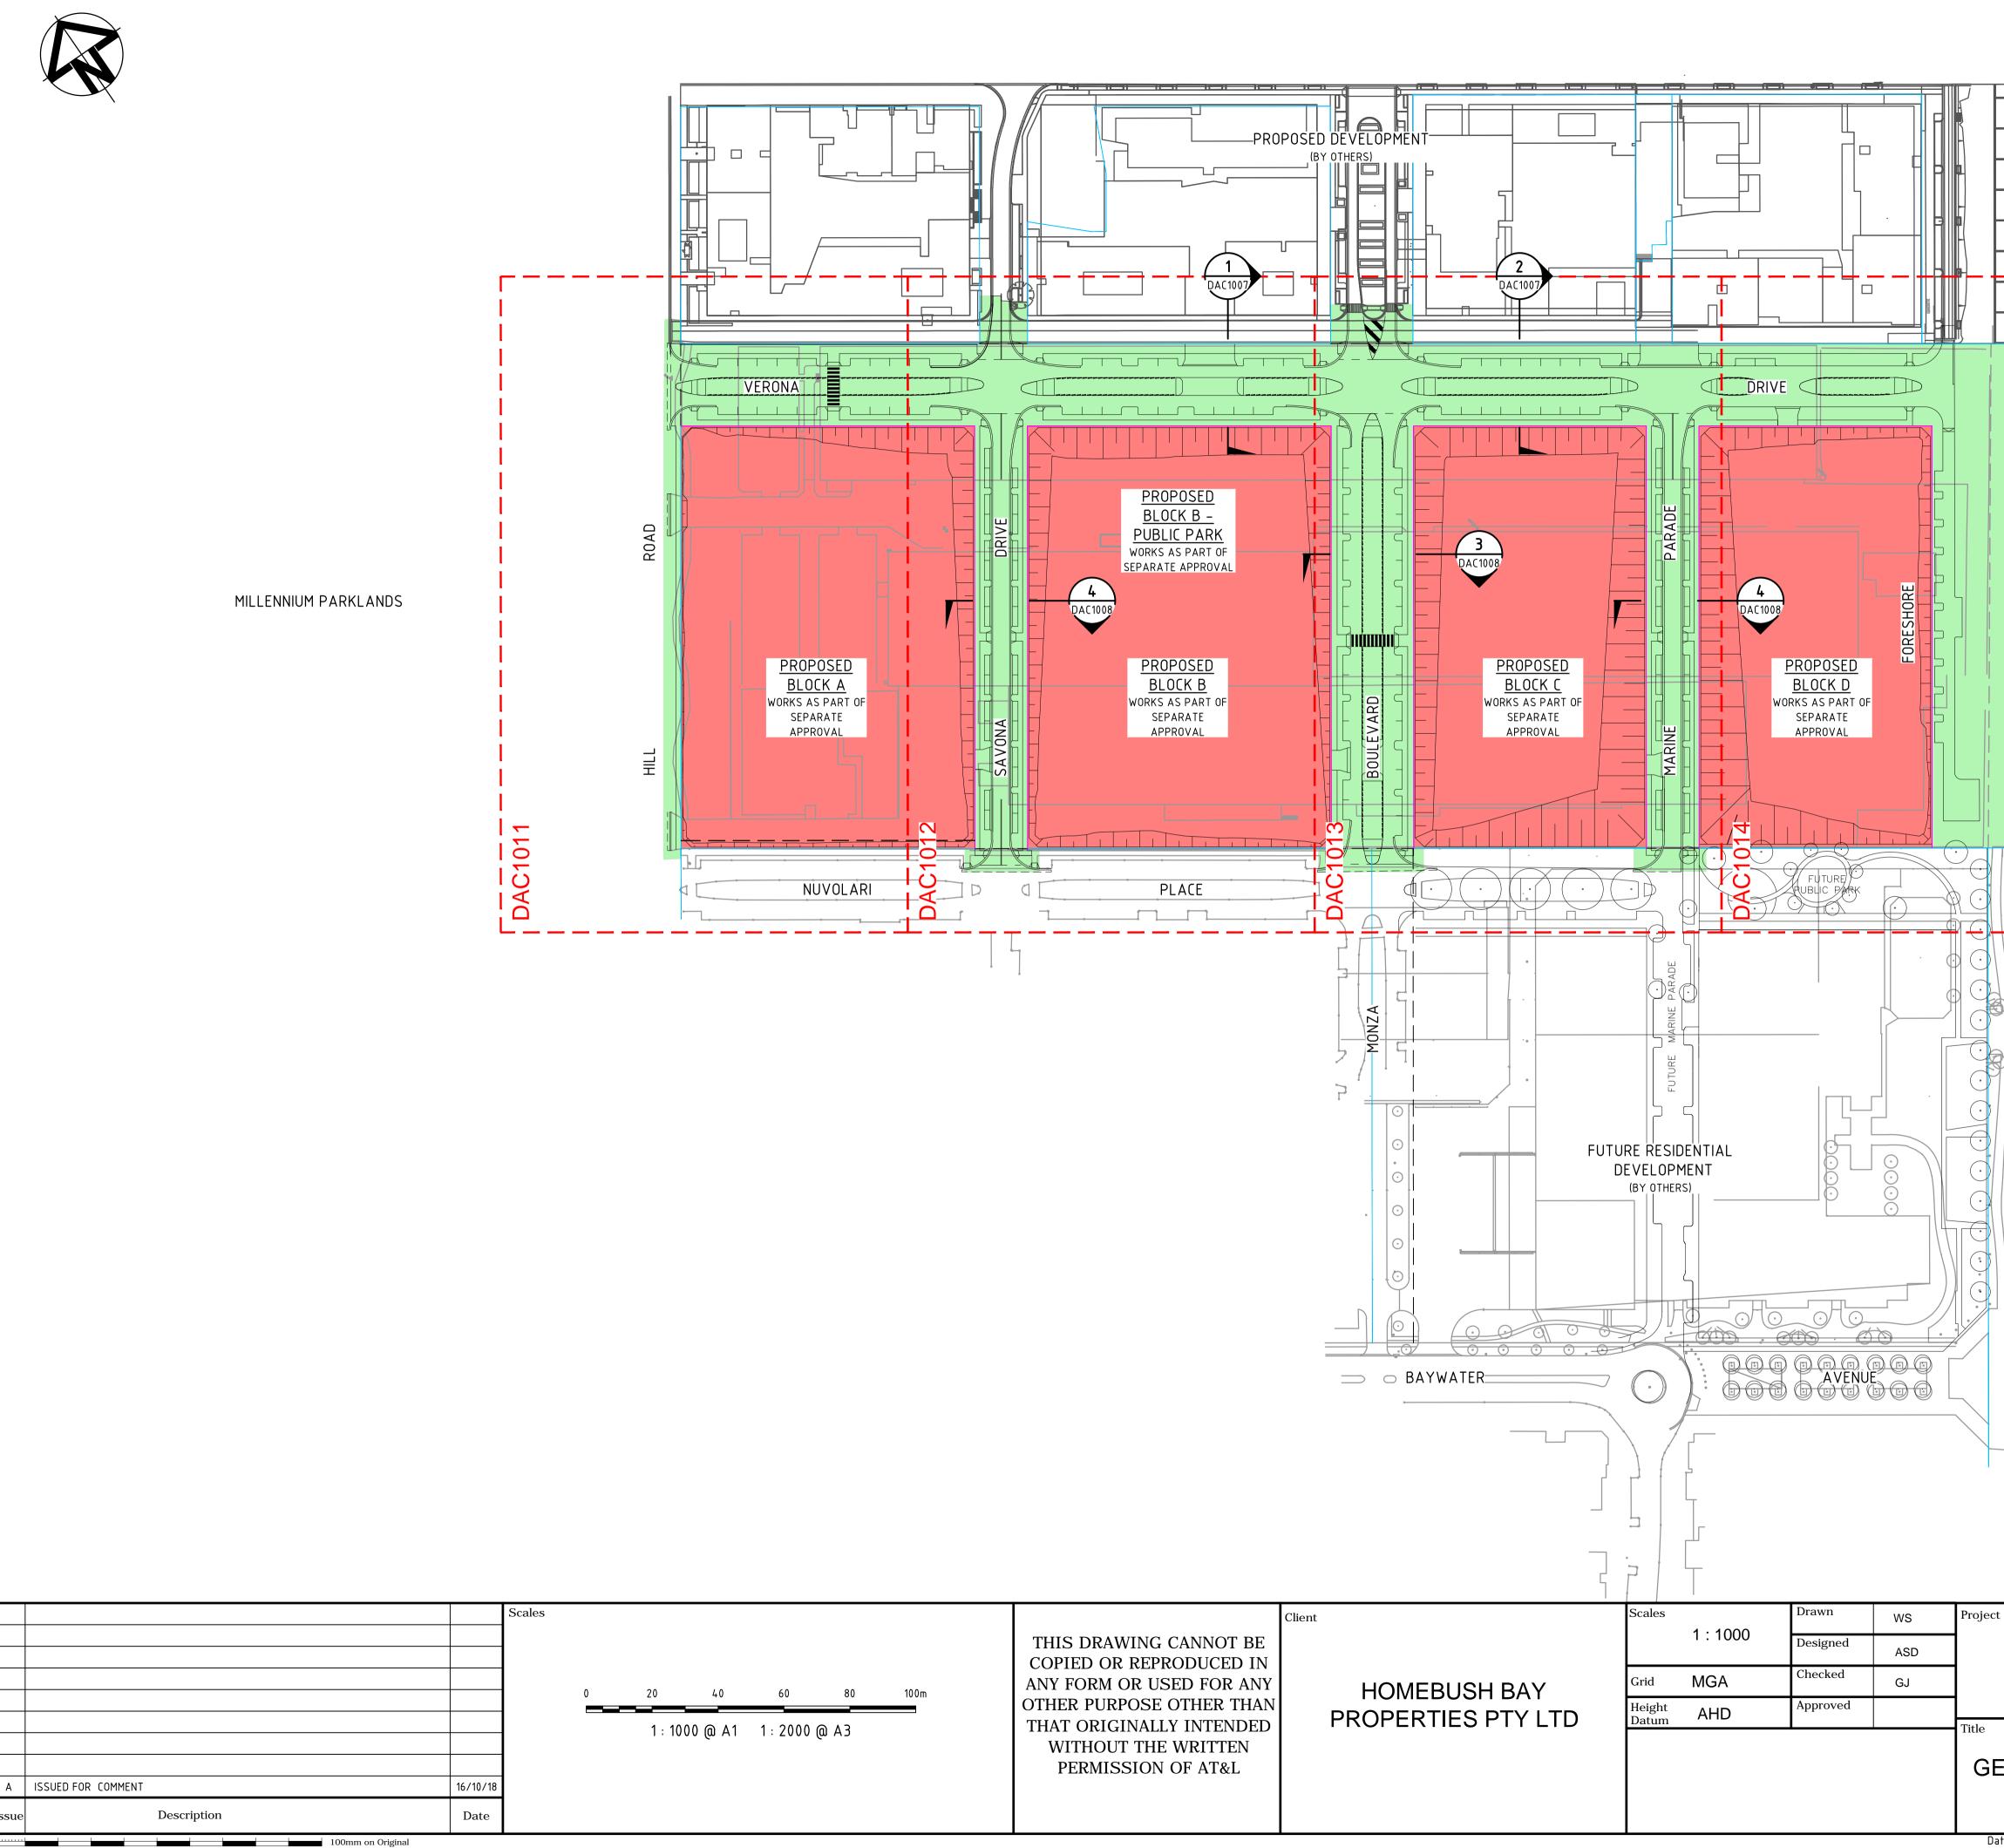

# DRAWING LIST

| DAC1001 | COVER SHEET AND LOCALITY PLAN                  |
|---------|------------------------------------------------|
| DAC1005 | GENERAL ARRANGEMENT PLAN                       |
| DAC1007 | TYPICAL CROSS SECTIONS SHEET 1                 |
| DAC1008 | TYPICAL CROSS SECTIONS SHEET 2                 |
| DAC1011 | SITEWORKS AND STORMWATER DRAINAGE PLAN SHEET 1 |
| DAC1012 | SITEWORKS AND STORMWATER DRAINAGE PLAN SHEET 2 |
| DAC1013 | SITEWORKS AND STORMWATER DRAINAGE PLAN SHEET 3 |
| DAC1014 | SITEWORKS AND STORMWATER DRAINAGE PLAN SHEET 4 |
| DAC1071 | VEHICLE TURNING PATH PLAN SHEET 1              |
| DAC1072 | VEHICLE TURNING PATH PLAN SHEET 2              |
| DAC1073 | VEHICLE TURNING PATH PLAN SHEET 3              |
| DAC1074 | VEHICLE TURNING PATH PLAN SHEET 4              |
| DAC1075 | VEHICLE TURNING PATH PLAN SHEET 5              |

| ject                                   | Civil Engineers and Project Managers |                                                                                                                                      |                      |  |  |
|----------------------------------------|--------------------------------------|--------------------------------------------------------------------------------------------------------------------------------------|----------------------|--|--|
| 37-39 HILL ROAD,<br>WENTWORTH POINT    | ata                                  | Level 7, 153 Walk<br>North Sydney NSV<br>ABN 96 130 882 4<br>Tel: 02 9439 17<br>Fax: 02 9923 10<br>www.atl.net.au<br>info@atl.net.au | N 2060<br>105<br>777 |  |  |
| MASTER PLANNING<br>GENERAL ARRANGEMENT |                                      | PROVAL<br>FOR CONSTRUCTION                                                                                                           | A1                   |  |  |
| PLAN                                   | Drawing No.                          | Project No.                                                                                                                          | Issue                |  |  |
|                                        | DAC1005                              | 17-477                                                                                                                               | А                    |  |  |