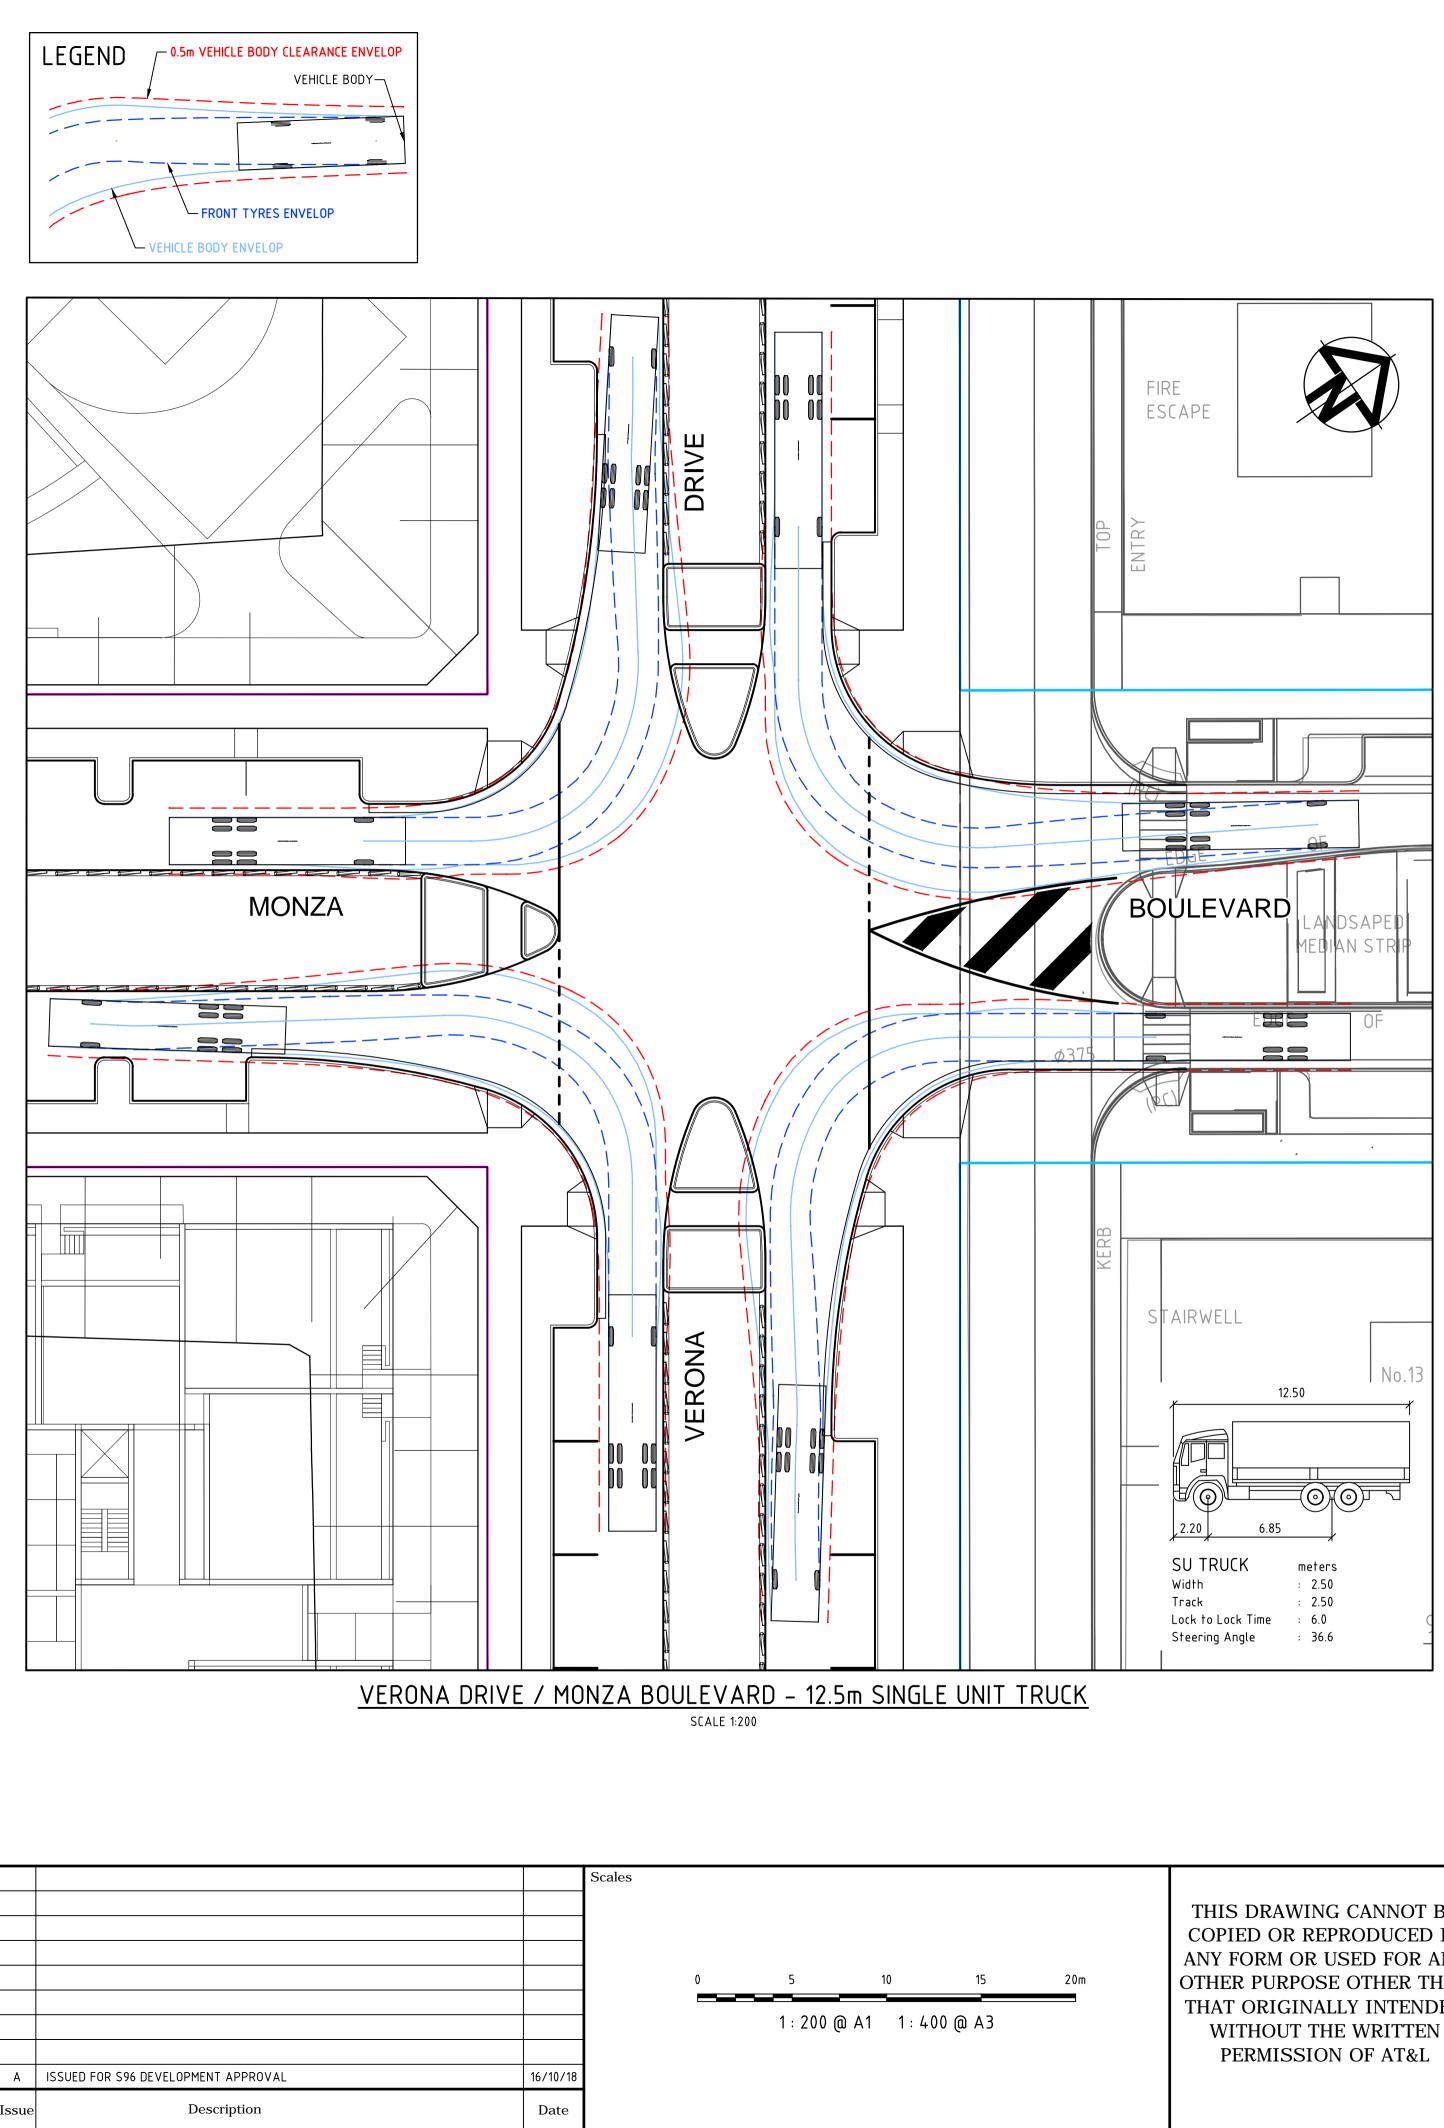

|       |                                     |          | Scales |   |         |           |         |     |
|-------|-------------------------------------|----------|--------|---|---------|-----------|---------|-----|
|       |                                     |          |        |   |         |           |         |     |
|       |                                     |          |        |   |         |           |         |     |
|       |                                     |          |        |   |         |           |         |     |
|       |                                     |          |        | 0 | 5       | 10        | 15      | 20m |
|       |                                     |          |        |   |         |           |         |     |
|       |                                     |          |        |   | 1:200 ( | ิ A1 1:40 | 0 @ A 3 |     |
|       |                                     |          |        |   |         |           |         |     |
| А     | ISSUED FOR S96 DEVELOPMENT APPROVAL | 16/10/18 |        |   |         |           |         |     |
| Issue | Description                         | Date     |        |   |         |           |         |     |

100mm on Original

|   |                                                    | Client | Scales              | Drawn    | WS  | Project  |
|---|----------------------------------------------------|--------|---------------------|----------|-----|----------|
|   | THIS DRAWING CANNOT BE<br>COPIED OR REPRODUCED IN  |        | 1 : 200             | Designed | ASD | 1        |
|   | ANY FORM OR USED FOR ANY                           |        | Grid MGA            | Checked  | GJ  | 1        |
| 1 | OTHER PURPOSE OTHER THA<br>THAT ORIGINALLY INTENDE |        | Height<br>Datum AHD | Approved |     | <b> </b> |
|   | WITHOUT THE WRITTEN<br>PERMISSION OF AT&L          |        |                     |          |     | Title    |