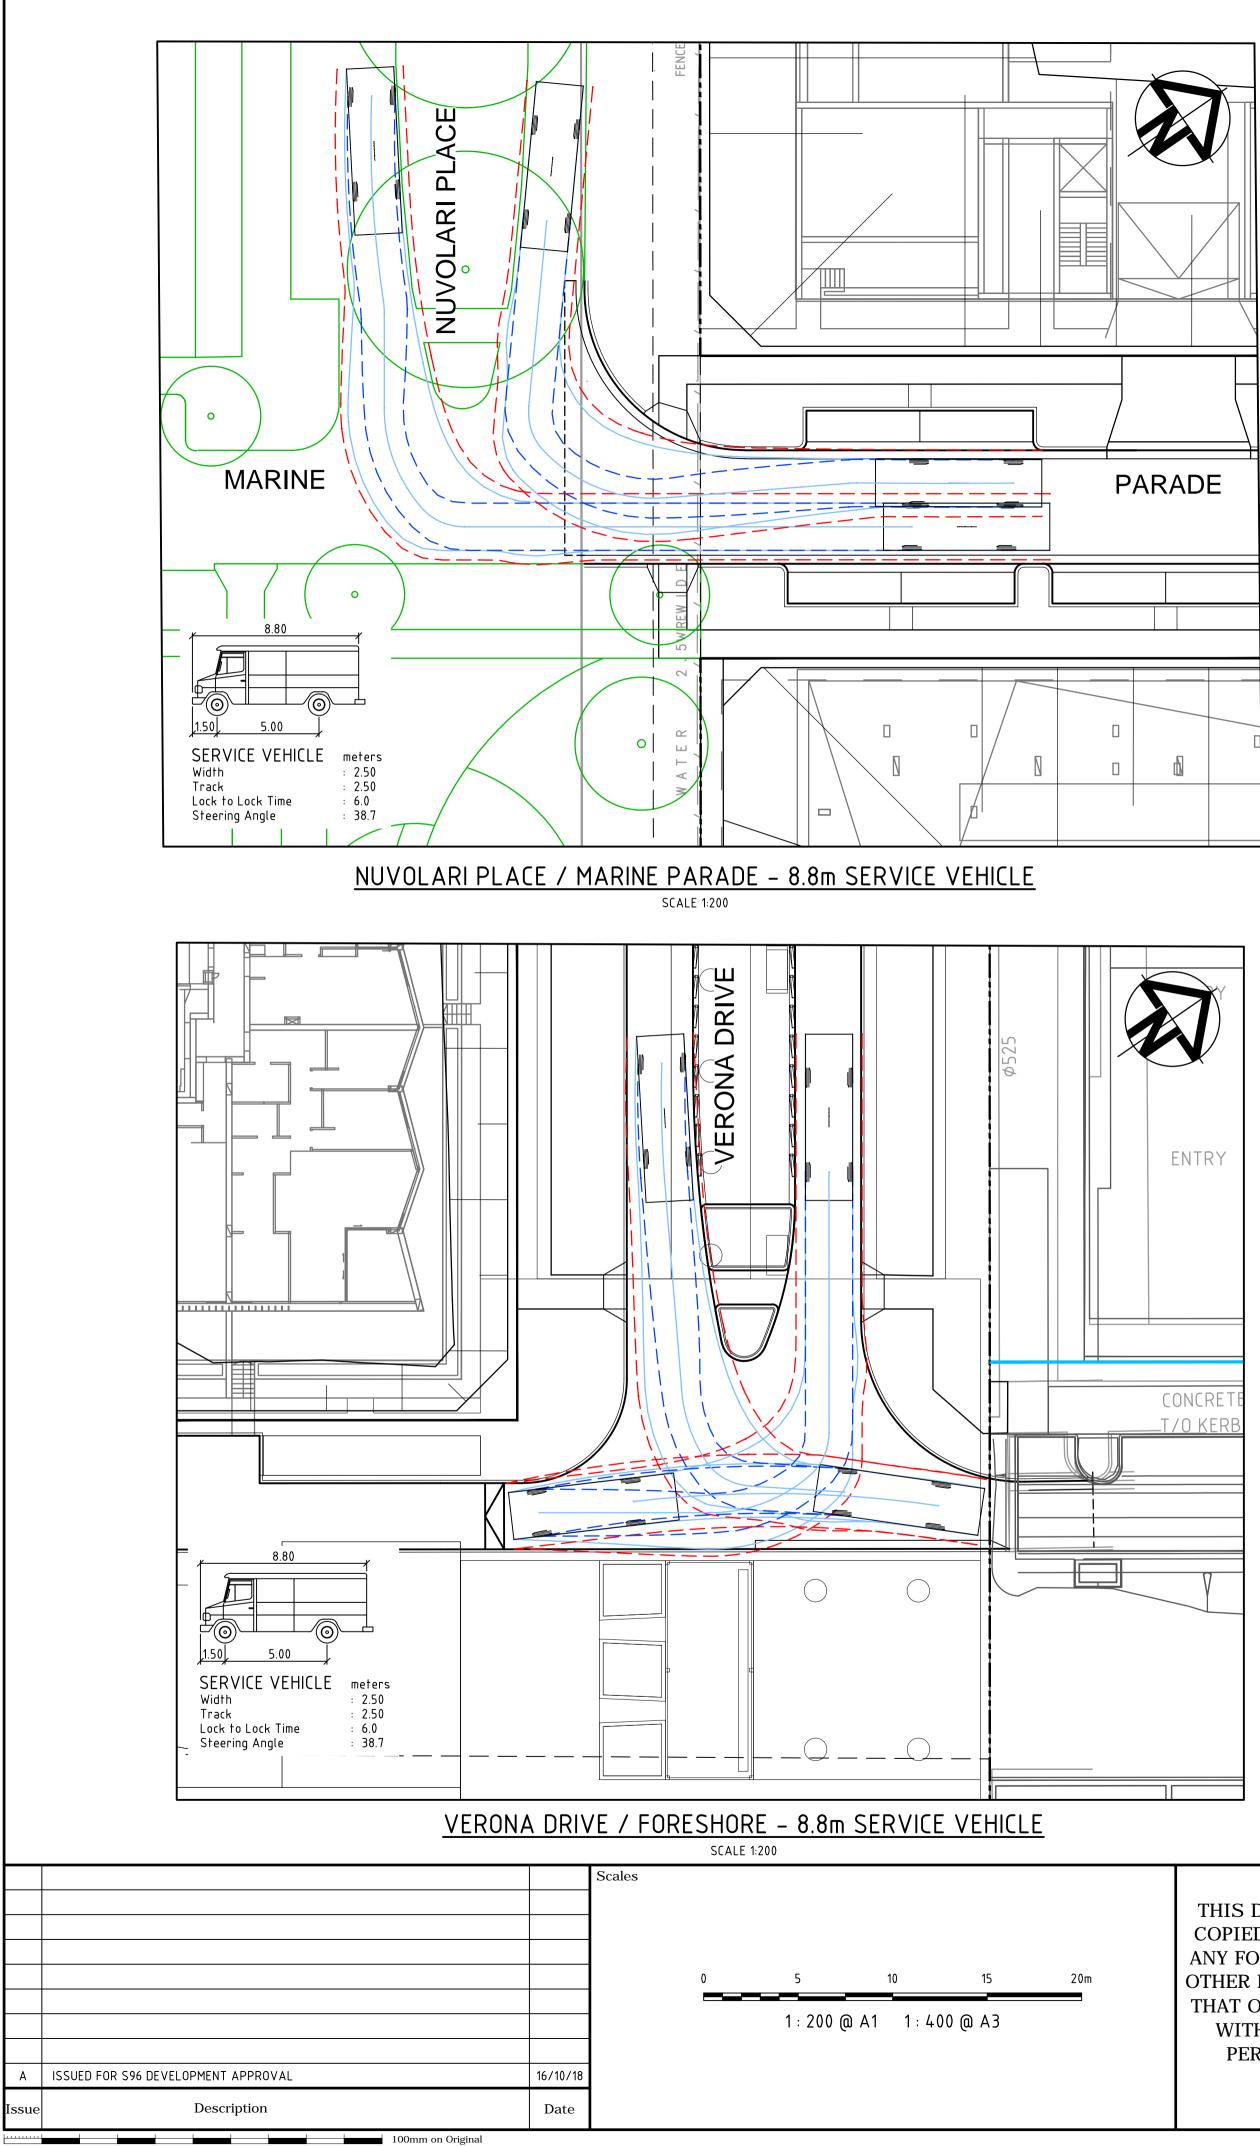

Date Plotted: 12 Nov 2018 – 04:15PM File Name: F:\17-477 37-39 Hill Road\Drgs\Civil\Final\1000\_Masterplanning\DAC1075.dwg

| THIS DRAWING CANNOT BE<br>COPIED OR REPRODUCED IN<br>ANY FORM OR USED FOR ANY<br>OTHER PURPOSE OTHER THAN<br>THAT ORIGINALLY INTENDED<br>WITHOUT THE WRITTEN<br>PERMISSION OF AT&L Client Client Scales 1 : 200 Drawn WS Pr   Grid MGA Checked GJ GI Height AHD Approved Ti |
|-----------------------------------------------------------------------------------------------------------------------------------------------------------------------------------------------------------------------------------------------------------------------------|
|-----------------------------------------------------------------------------------------------------------------------------------------------------------------------------------------------------------------------------------------------------------------------------|

Date Plotted: 12 Nov 2018 – 04:16PM File Name: F:\17-477 37-39 Hill Road\Drgs\Civil\Final\1000\_Masterplanning\DAC1076.dwg