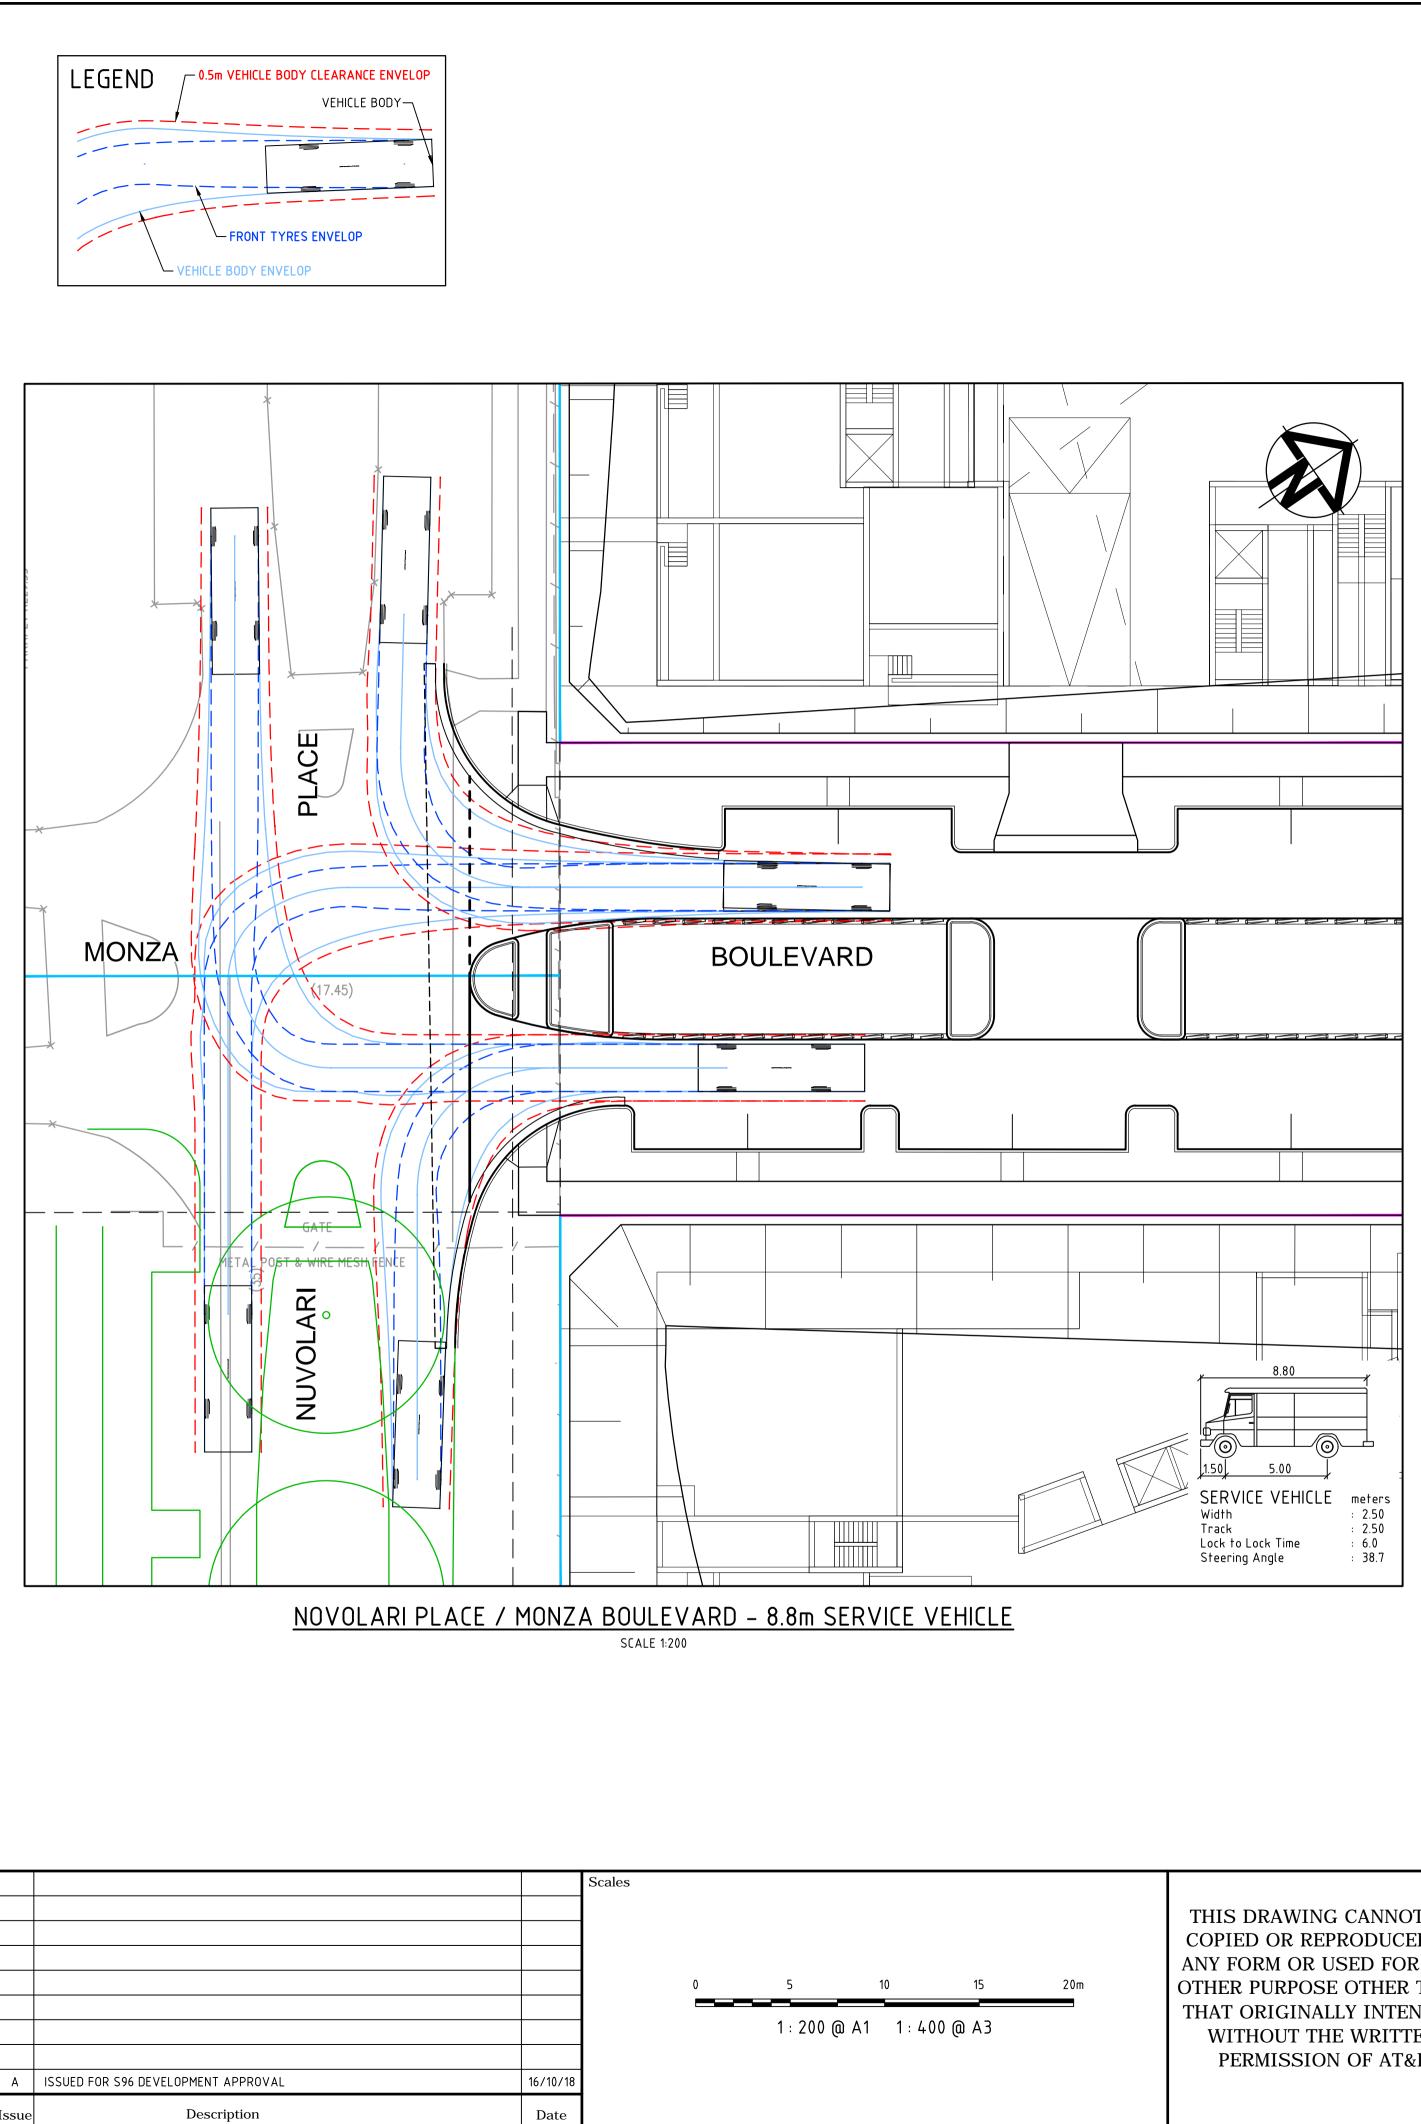

Date Plotted: 12 Nov 2018 – 04:15PM File Name: F:\17-477 37-39 Hill Road\Drgs\Civil\Final\1000\_Masterplanning\DAC1073.dwg

100mm on Original

|                                                                    |                                                      | Client           | Scales          | 4 000   | Drawn    | WS  | Project |
|--------------------------------------------------------------------|------------------------------------------------------|------------------|-----------------|---------|----------|-----|---------|
| COPIED OR REPRODUCT<br>ANY FORM OR USED FOR<br>OTHER PURPOSE OTHER | THIS DRAWING CANNOT BE                               |                  |                 | 1 : 200 | Designed | ASD |         |
|                                                                    | ANY FORM OR USED FOR ANY                             |                  | Grid            | MGA     | Checked  | GJ  |         |
|                                                                    | OTHER PURPOSE OTHER THAN<br>THAT ORIGINALLY INTENDED |                  | Height<br>Datum | AHD     | Approved |     | 77:41   |
|                                                                    | WITHOUT THE WRITTEN<br>PERMISSION OF AT&L            | IOUT THE WRITTEN |                 |         | -        |     | Title   |
|                                                                    |                                                      |                  |                 |         |          |     | Dai     |