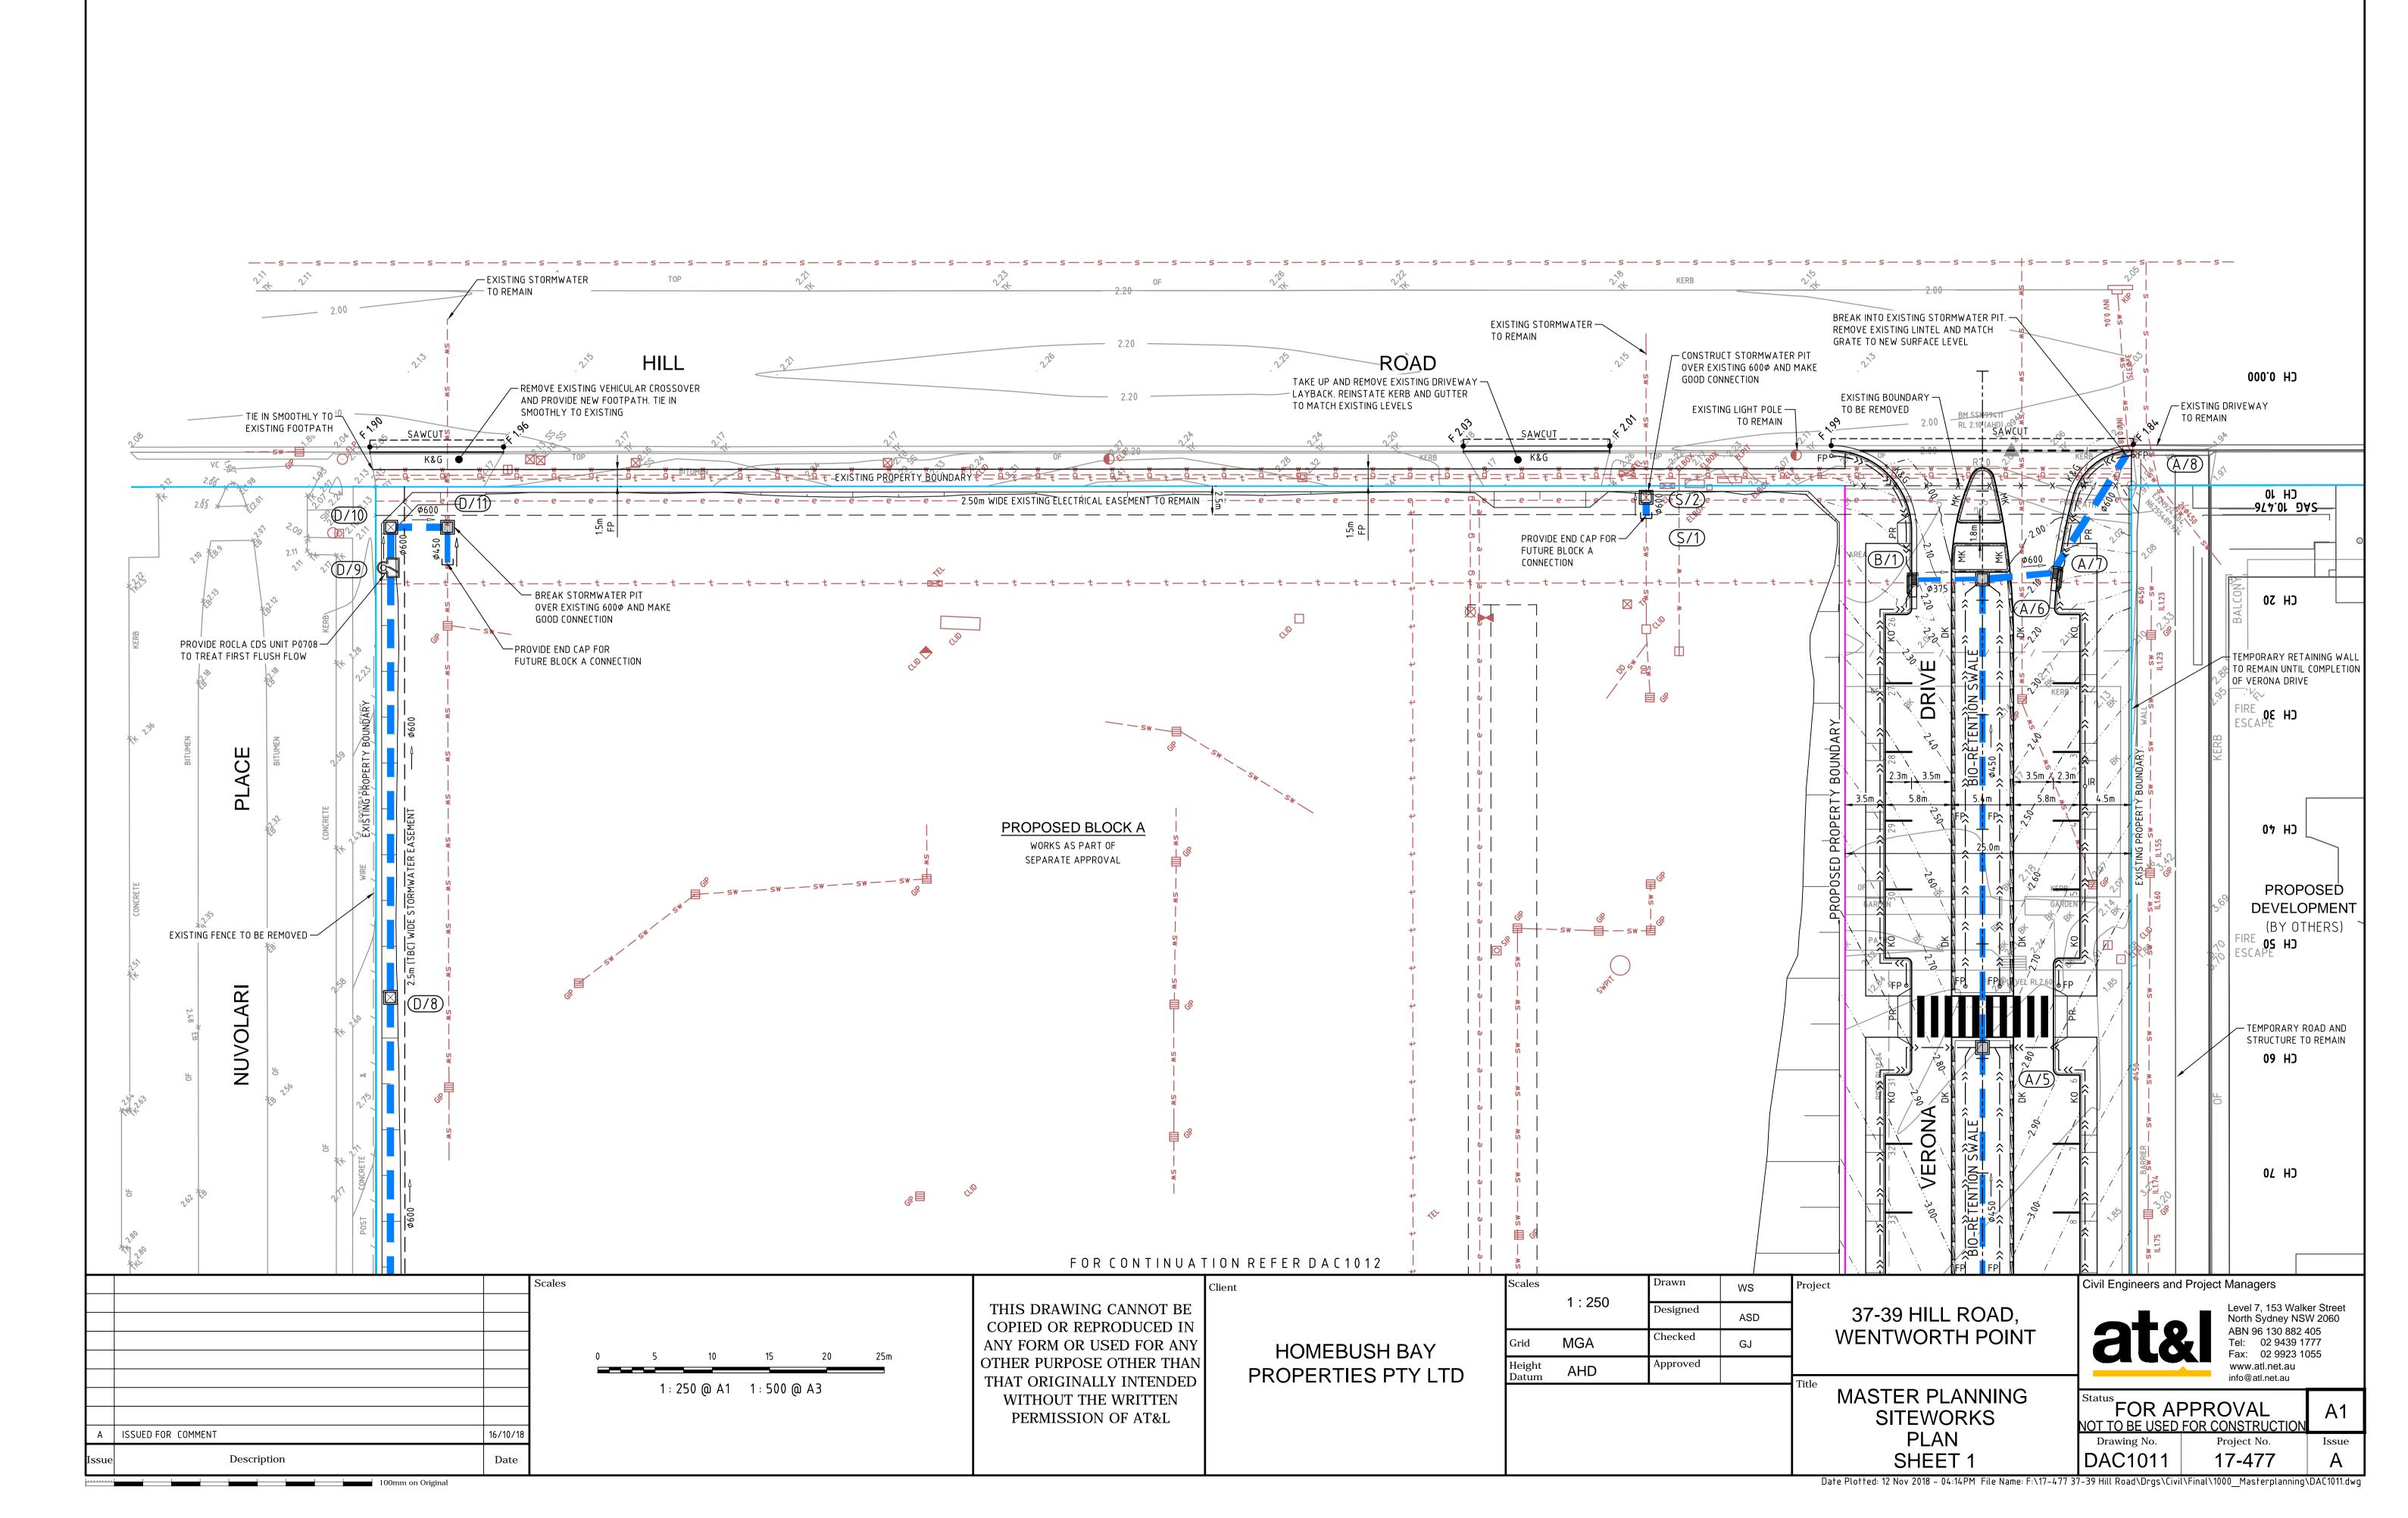

|                                                      | Client                             | Scales             |     | Drawn    | WS  | Project |
|------------------------------------------------------|------------------------------------|--------------------|-----|----------|-----|---------|
| THIS DRAWING CANNOT BE<br>COPIED OR REPRODUCED IN    | HOMEBUSH BAY<br>PROPERTIES PTY LTD | 1:                 | 250 | Designed | ASD | 1       |
| ANY FORM OR USED FOR ANY                             |                                    | Grid MG            | βA  | Checked  | GJ  |         |
| OTHER PURPOSE OTHER THAN<br>THAT ORIGINALLY INTENDED |                                    | Height<br>Datum AF | ID  | Approved |     |         |
| WITHOUT THE WRITTEN<br>PERMISSION OF AT&L            |                                    |                    |     |          |     | Title   |