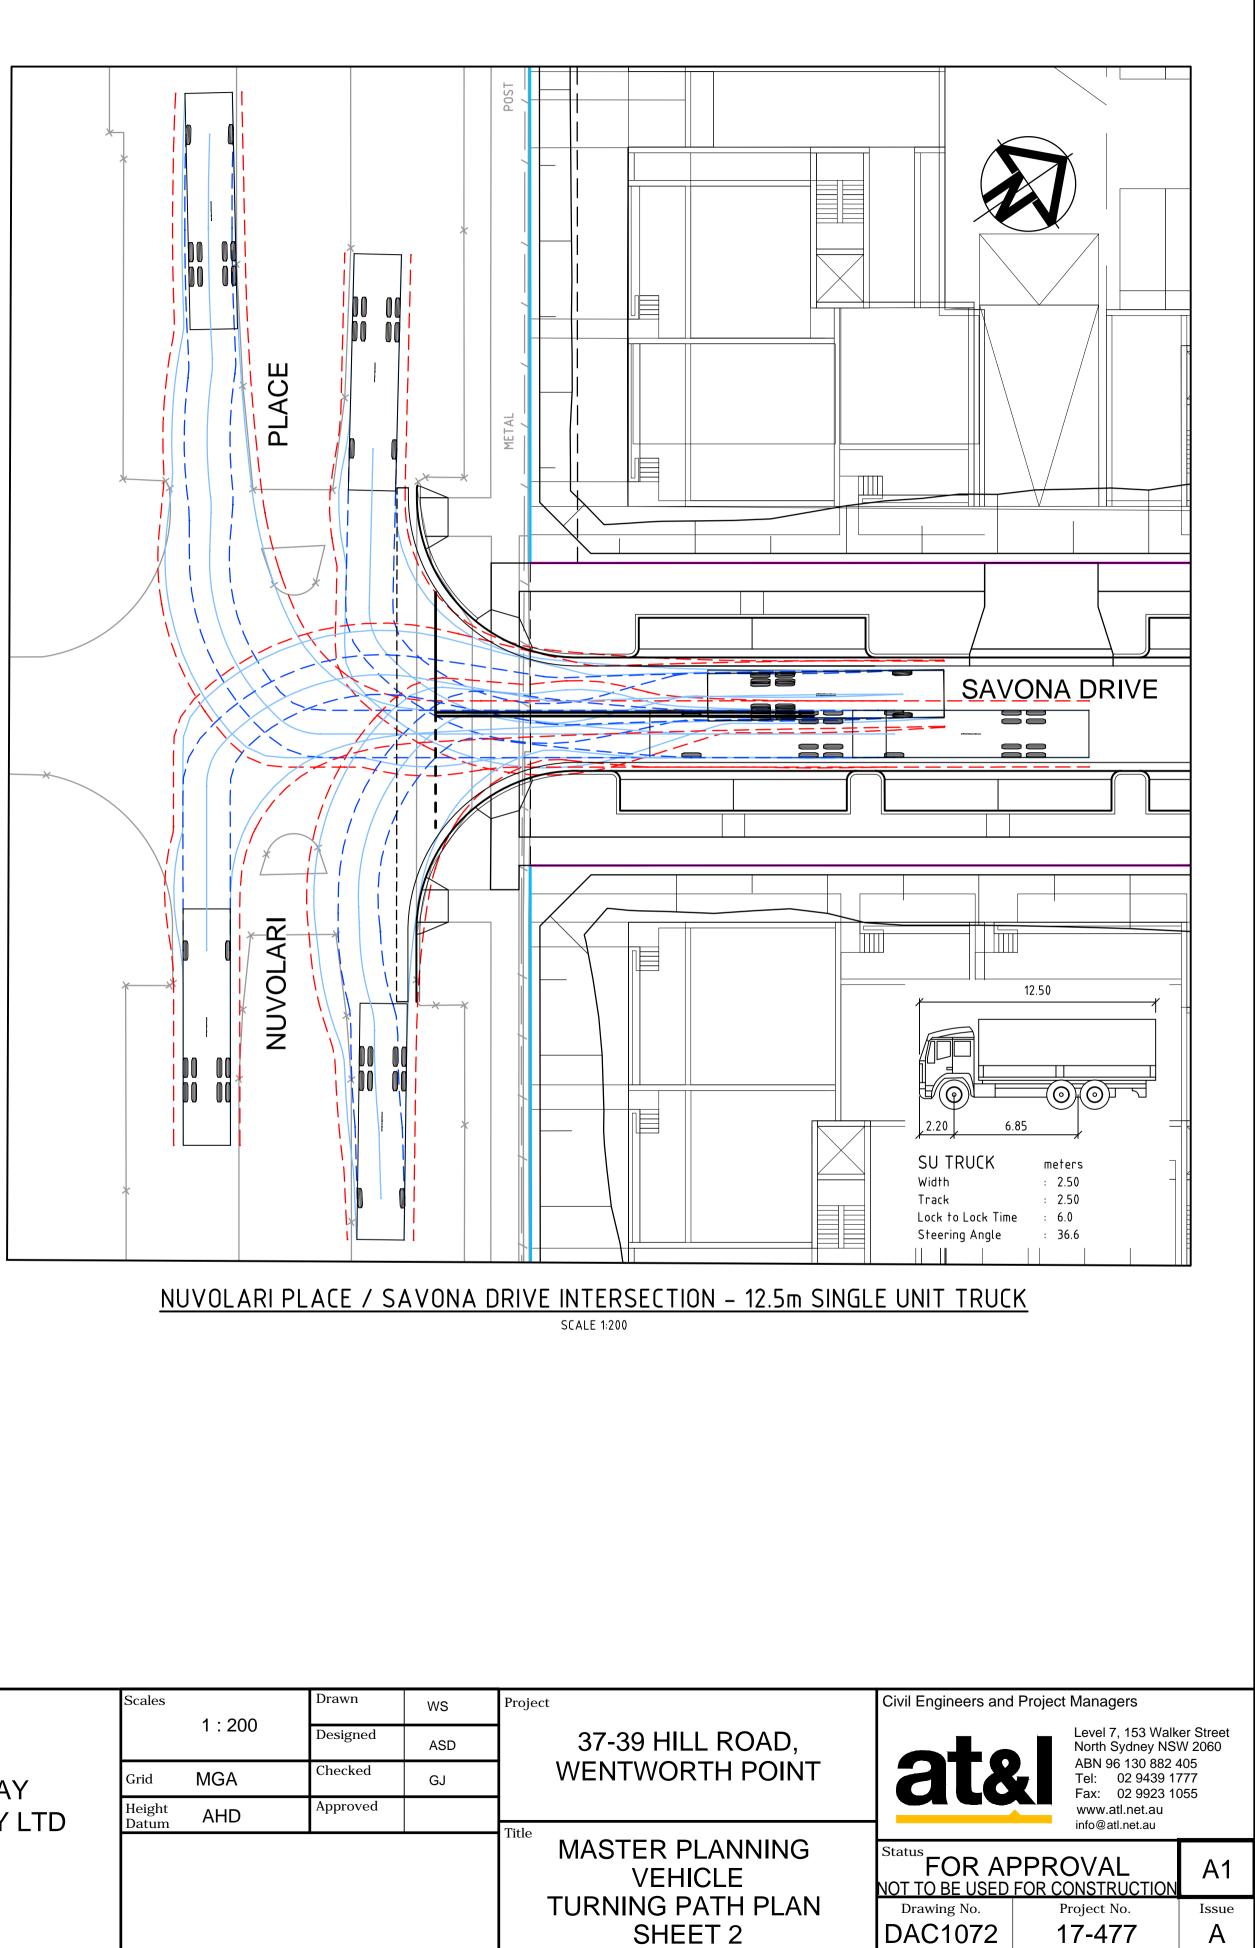

# DRAWING LIST

| DAC1001 | COVER SHEET AND LOCALITY PLAN                  |
|---------|------------------------------------------------|
| DAC1005 | GENERAL ARRANGEMENT PLAN                       |
| DAC1007 | TYPICAL CROSS SECTIONS SHEET 1                 |
| DAC1008 | TYPICAL CROSS SECTIONS SHEET 2                 |
| DAC1011 | SITEWORKS AND STORMWATER DRAINAGE PLAN SHEET 1 |
| DAC1012 | SITEWORKS AND STORMWATER DRAINAGE PLAN SHEET 2 |
| DAC1013 | SITEWORKS AND STORMWATER DRAINAGE PLAN SHEET 3 |
| DAC1014 | SITEWORKS AND STORMWATER DRAINAGE PLAN SHEET 4 |
| DAC1071 | VEHICLE TURNING PATH PLAN SHEET 1              |
| DAC1072 | VEHICLE TURNING PATH PLAN SHEET 2              |
| DAC1073 | VEHICLE TURNING PATH PLAN SHEET 3              |
| DAC1074 | VEHICLE TURNING PATH PLAN SHEET 4              |
| DAC1075 | VEHICLE TURNING PATH PLAN SHEET 5              |

Date Plotted: 12 Nov 2018 – 04:15PM File Name: F:\17-477 37-39 Hill Road\Drgs\Civil\Final\1000\_Masterplanning\DAC1072.dwg

100mm on Original

|  |                              | Client                                                     | Scales          | 4 000   | Drawn    | WS    | Project |
|--|------------------------------|------------------------------------------------------------|-----------------|---------|----------|-------|---------|
|  | THIS DRAWING CANNOT BE       | OR REPRODUCED IN<br>M OR USED FOR ANY<br>URPOSE OTHER THAN |                 | 1 : 200 | Designed | ASD   |         |
|  | ANY FORM OR USED FOR ANY     |                                                            | Grid            | MGA     | Checked  | GJ    |         |
|  | I OTHER PURPOSE OTHER THAN I |                                                            | Height<br>Datum | AHD     | Approved |       | 77:41   |
|  |                              |                                                            |                 |         |          | Title |         |