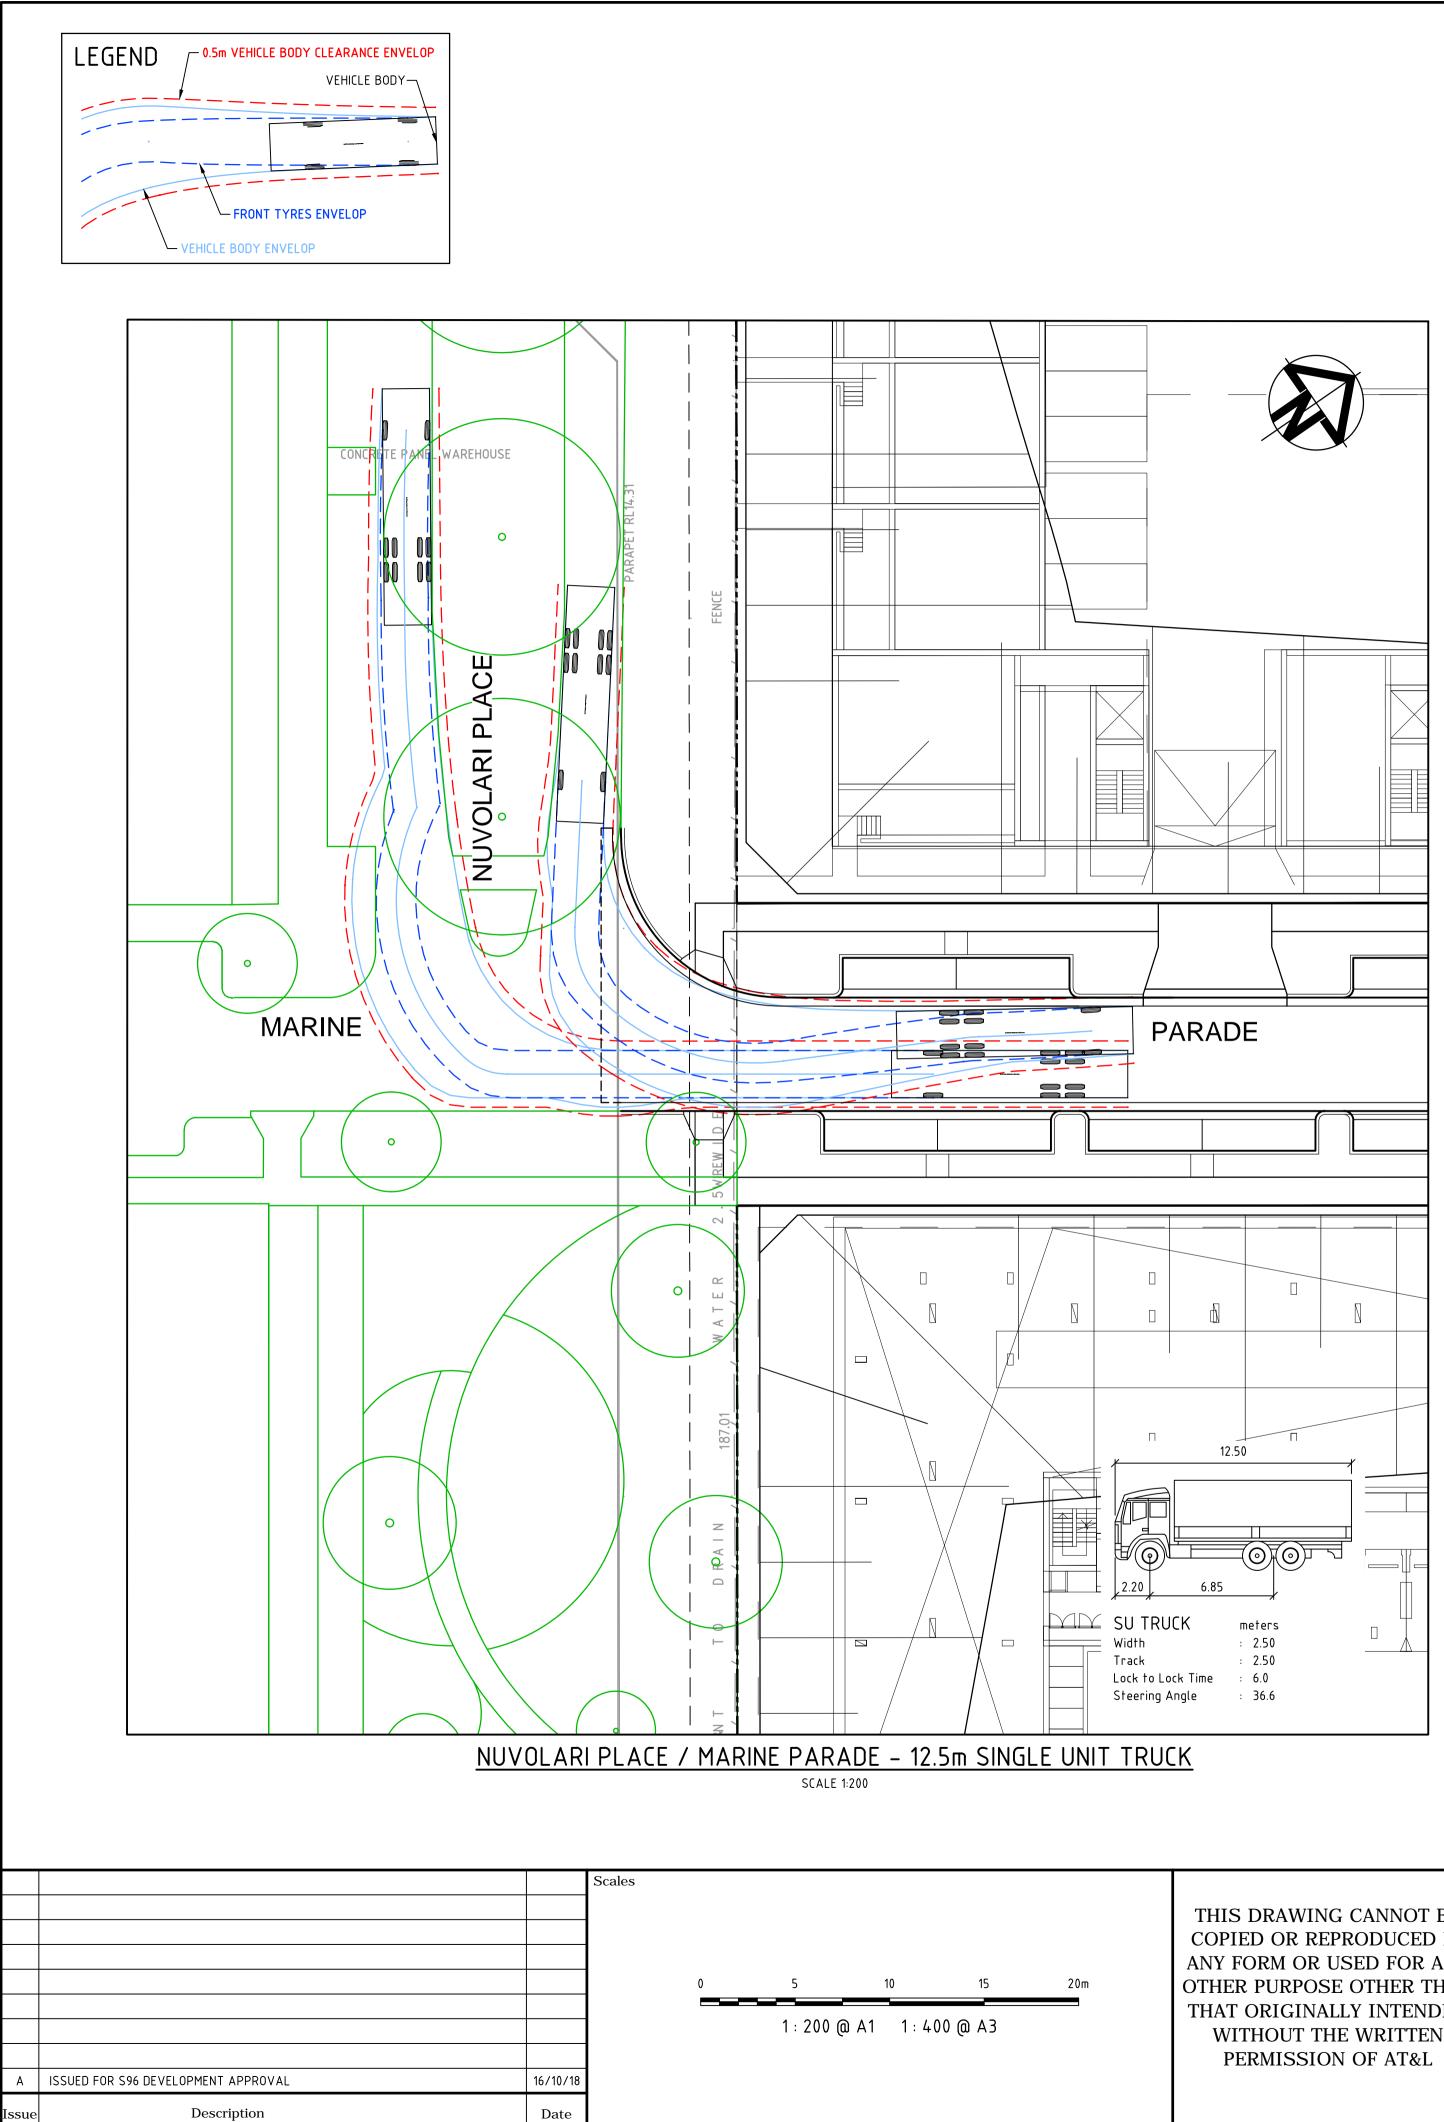

|       |                                     |          | Scales |   |         |           |         |     |
|-------|-------------------------------------|----------|--------|---|---------|-----------|---------|-----|
|       |                                     |          |        |   |         |           |         |     |
|       |                                     |          |        |   |         |           |         |     |
|       |                                     |          |        |   |         |           |         |     |
|       |                                     |          |        | 0 | 5       | 10        | 15      | 20m |
|       |                                     |          |        |   |         |           |         |     |
|       |                                     |          |        |   | 1:200 ( | ิ A1 1:40 | 0 @ A 3 |     |
|       |                                     |          |        |   |         |           |         |     |
| А     | ISSUED FOR S96 DEVELOPMENT APPROVAL | 16/10/18 |        |   |         |           |         |     |
| Issue | Description                         | Date     |        |   |         |           |         |     |

100mm on Original

|   |                                                    | Client | Scales              | Drawn    | WS  | Project  |
|---|----------------------------------------------------|--------|---------------------|----------|-----|----------|
|   | THIS DRAWING CANNOT BE<br>COPIED OR REPRODUCED IN  |        | 1 : 200             | Designed | ASD | 1        |
|   | ANY FORM OR USED FOR ANY                           |        | Grid MGA            | Checked  | GJ  | 1        |
| 1 | OTHER PURPOSE OTHER THA<br>THAT ORIGINALLY INTENDE |        | Height<br>Datum AHD | Approved |     | <b> </b> |
|   | WITHOUT THE WRITTEN<br>PERMISSION OF AT&L          |        |                     |          |     | Title    |