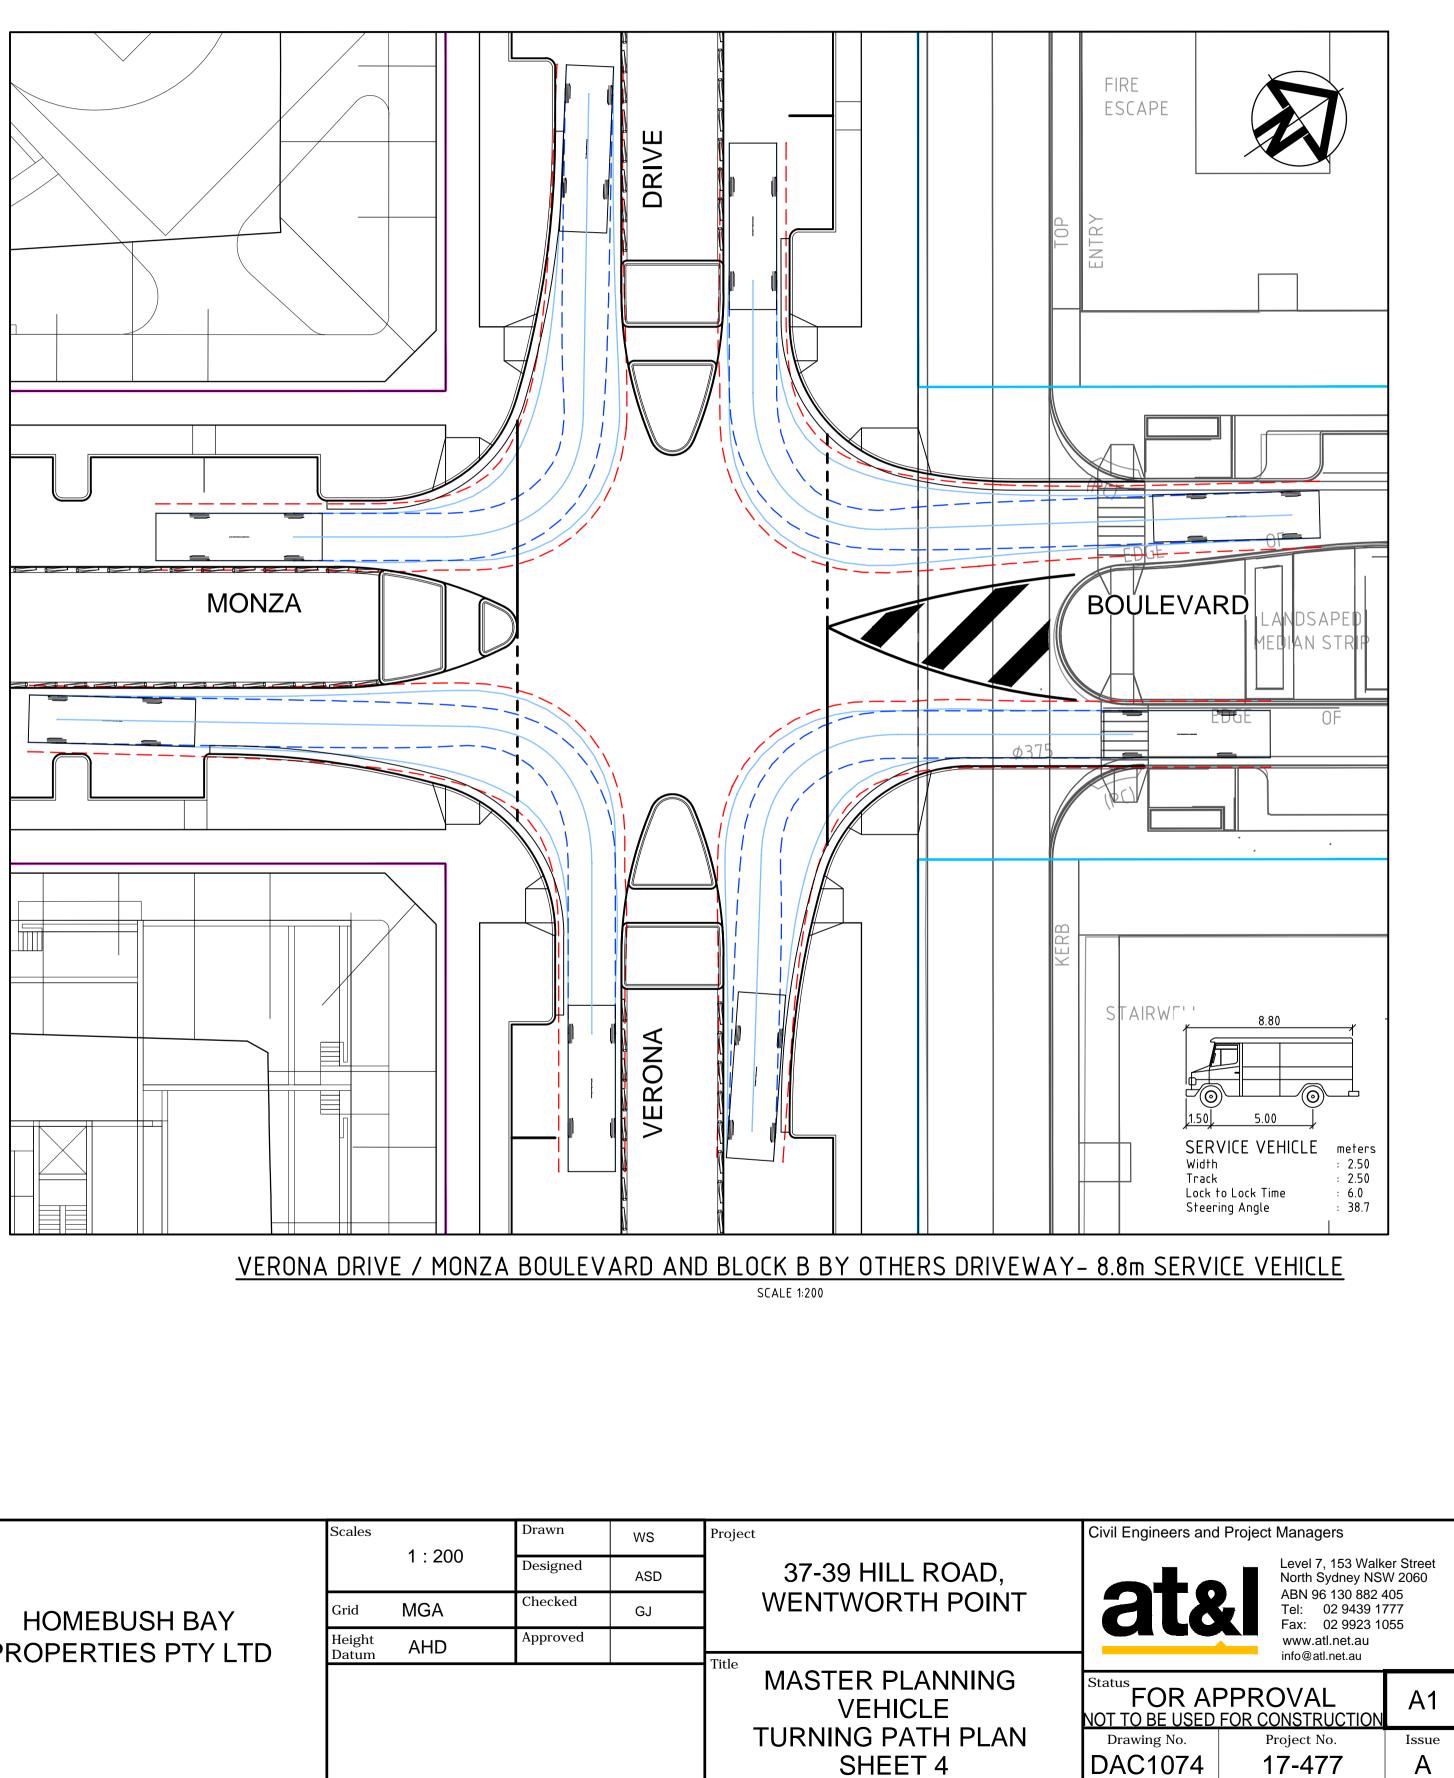

Date Plotted: 12 Nov 2018 – 04:15PM File Name: F:\17–477 37–39 Hill Road\Drgs\Civil\Final\1000\_Masterplanning\DAC1074.dwg

100mm on Original

|  |                                                                                                                               | Client                             | Scales          |         | Drawn    | WS  | Proj   |
|--|-------------------------------------------------------------------------------------------------------------------------------|------------------------------------|-----------------|---------|----------|-----|--------|
|  | THIS DRAWING CANNOT BE<br>COPIED OR REPRODUCED IN                                                                             | HOMEBUSH BAY<br>PROPERTIES PTY LTD |                 | 1 : 200 | Designed | ASD | -      |
|  | ANY FORM OR USED FOR ANY<br>OTHER PURPOSE OTHER THAN<br>THAT ORIGINALLY INTENDED<br>WITHOUT THE WRITTEN<br>PERMISSION OF AT&L |                                    | Grid            | MGA     | Checked  | GJ  | 1      |
|  |                                                                                                                               |                                    | Height<br>Datum | AHD     | Approved |     | Title  |
|  |                                                                                                                               |                                    |                 |         |          |     | - 1106 |