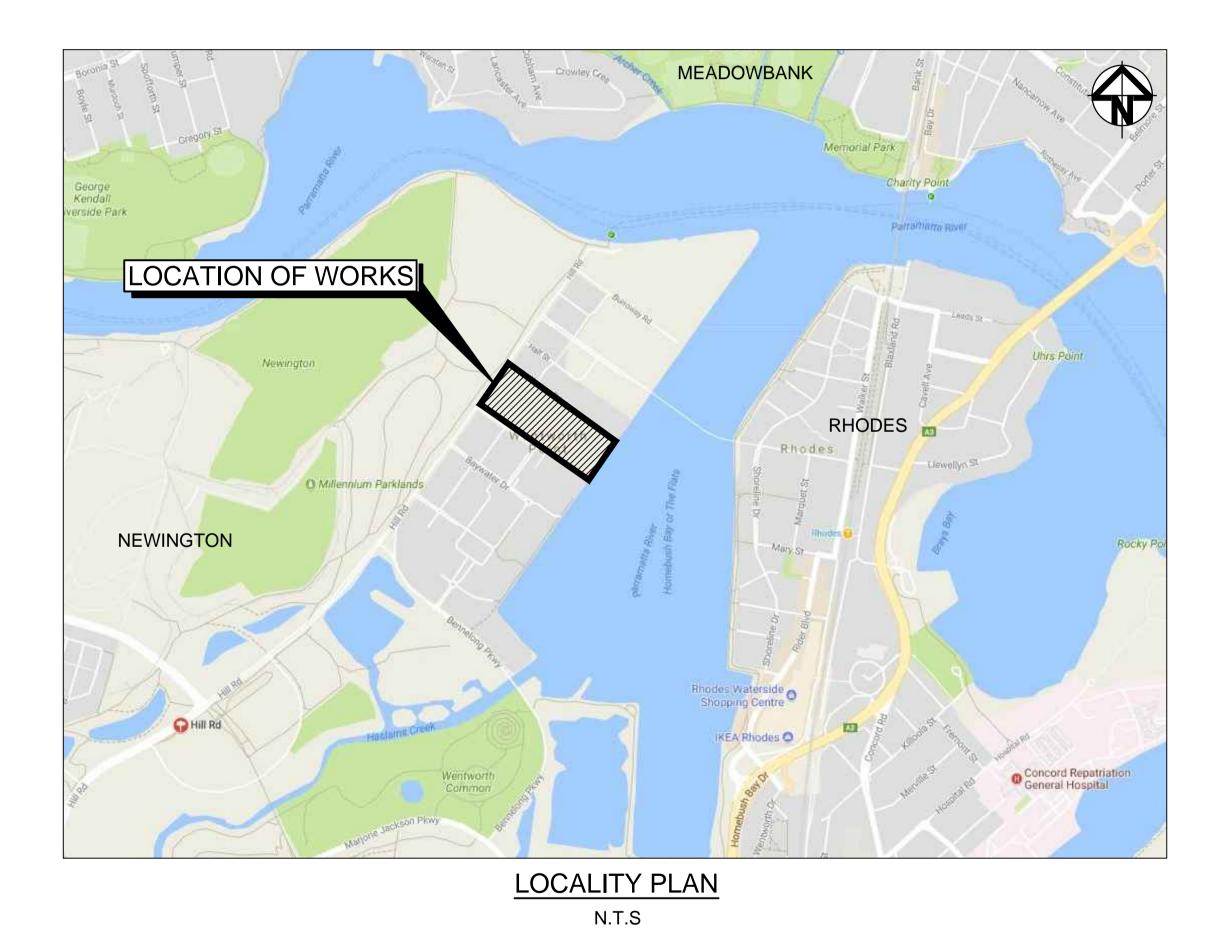

|
| DAC1073 | VEHICLE TURNING PATH PLAN SHEET 3              |
| DAC1074 | VEHICLE TURNING PATH PLAN SHEET 4              |
| DAC1075 | VEHICLE TURNING PATH PLAN SHEET 5              |

|       |                    |          | Scales |
|-------|--------------------|----------|--------|
|       |                    |          |        |
|       |                    |          |        |
|       |                    |          |        |
|       |                    |          |        |
|       |                    |          |        |
|       |                    |          |        |
|       |                    |          |        |
| А     | ISSUED FOR COMMENT | 16/10/18 |        |
| Issue | Description        | Date     |        |
|       | 100mm on Original  | •        |        |



|                                                      | Client                             | Scales              | Drawn    | WS  | Project       |
|------------------------------------------------------|------------------------------------|---------------------|----------|-----|---------------|
| THIS DRAWING CANNOT BE<br>COPIED OR REPRODUCED IN    | HOMEBUSH BAY<br>PROPERTIES PTY LTD | NTS                 | Designed | ASD | 1             |
| ANY FORM OR USED FOR ANY                             |                                    | Grid MGA            | Checked  | GJ  | 1             |
| OTHER PURPOSE OTHER THAN<br>THAT ORIGINALLY INTENDED |                                    | Height<br>Datum AHD | Approved |     | <b>T</b> ''   |
| WITHOUT THE WRITTEN<br>PERMISSION OF AT&L