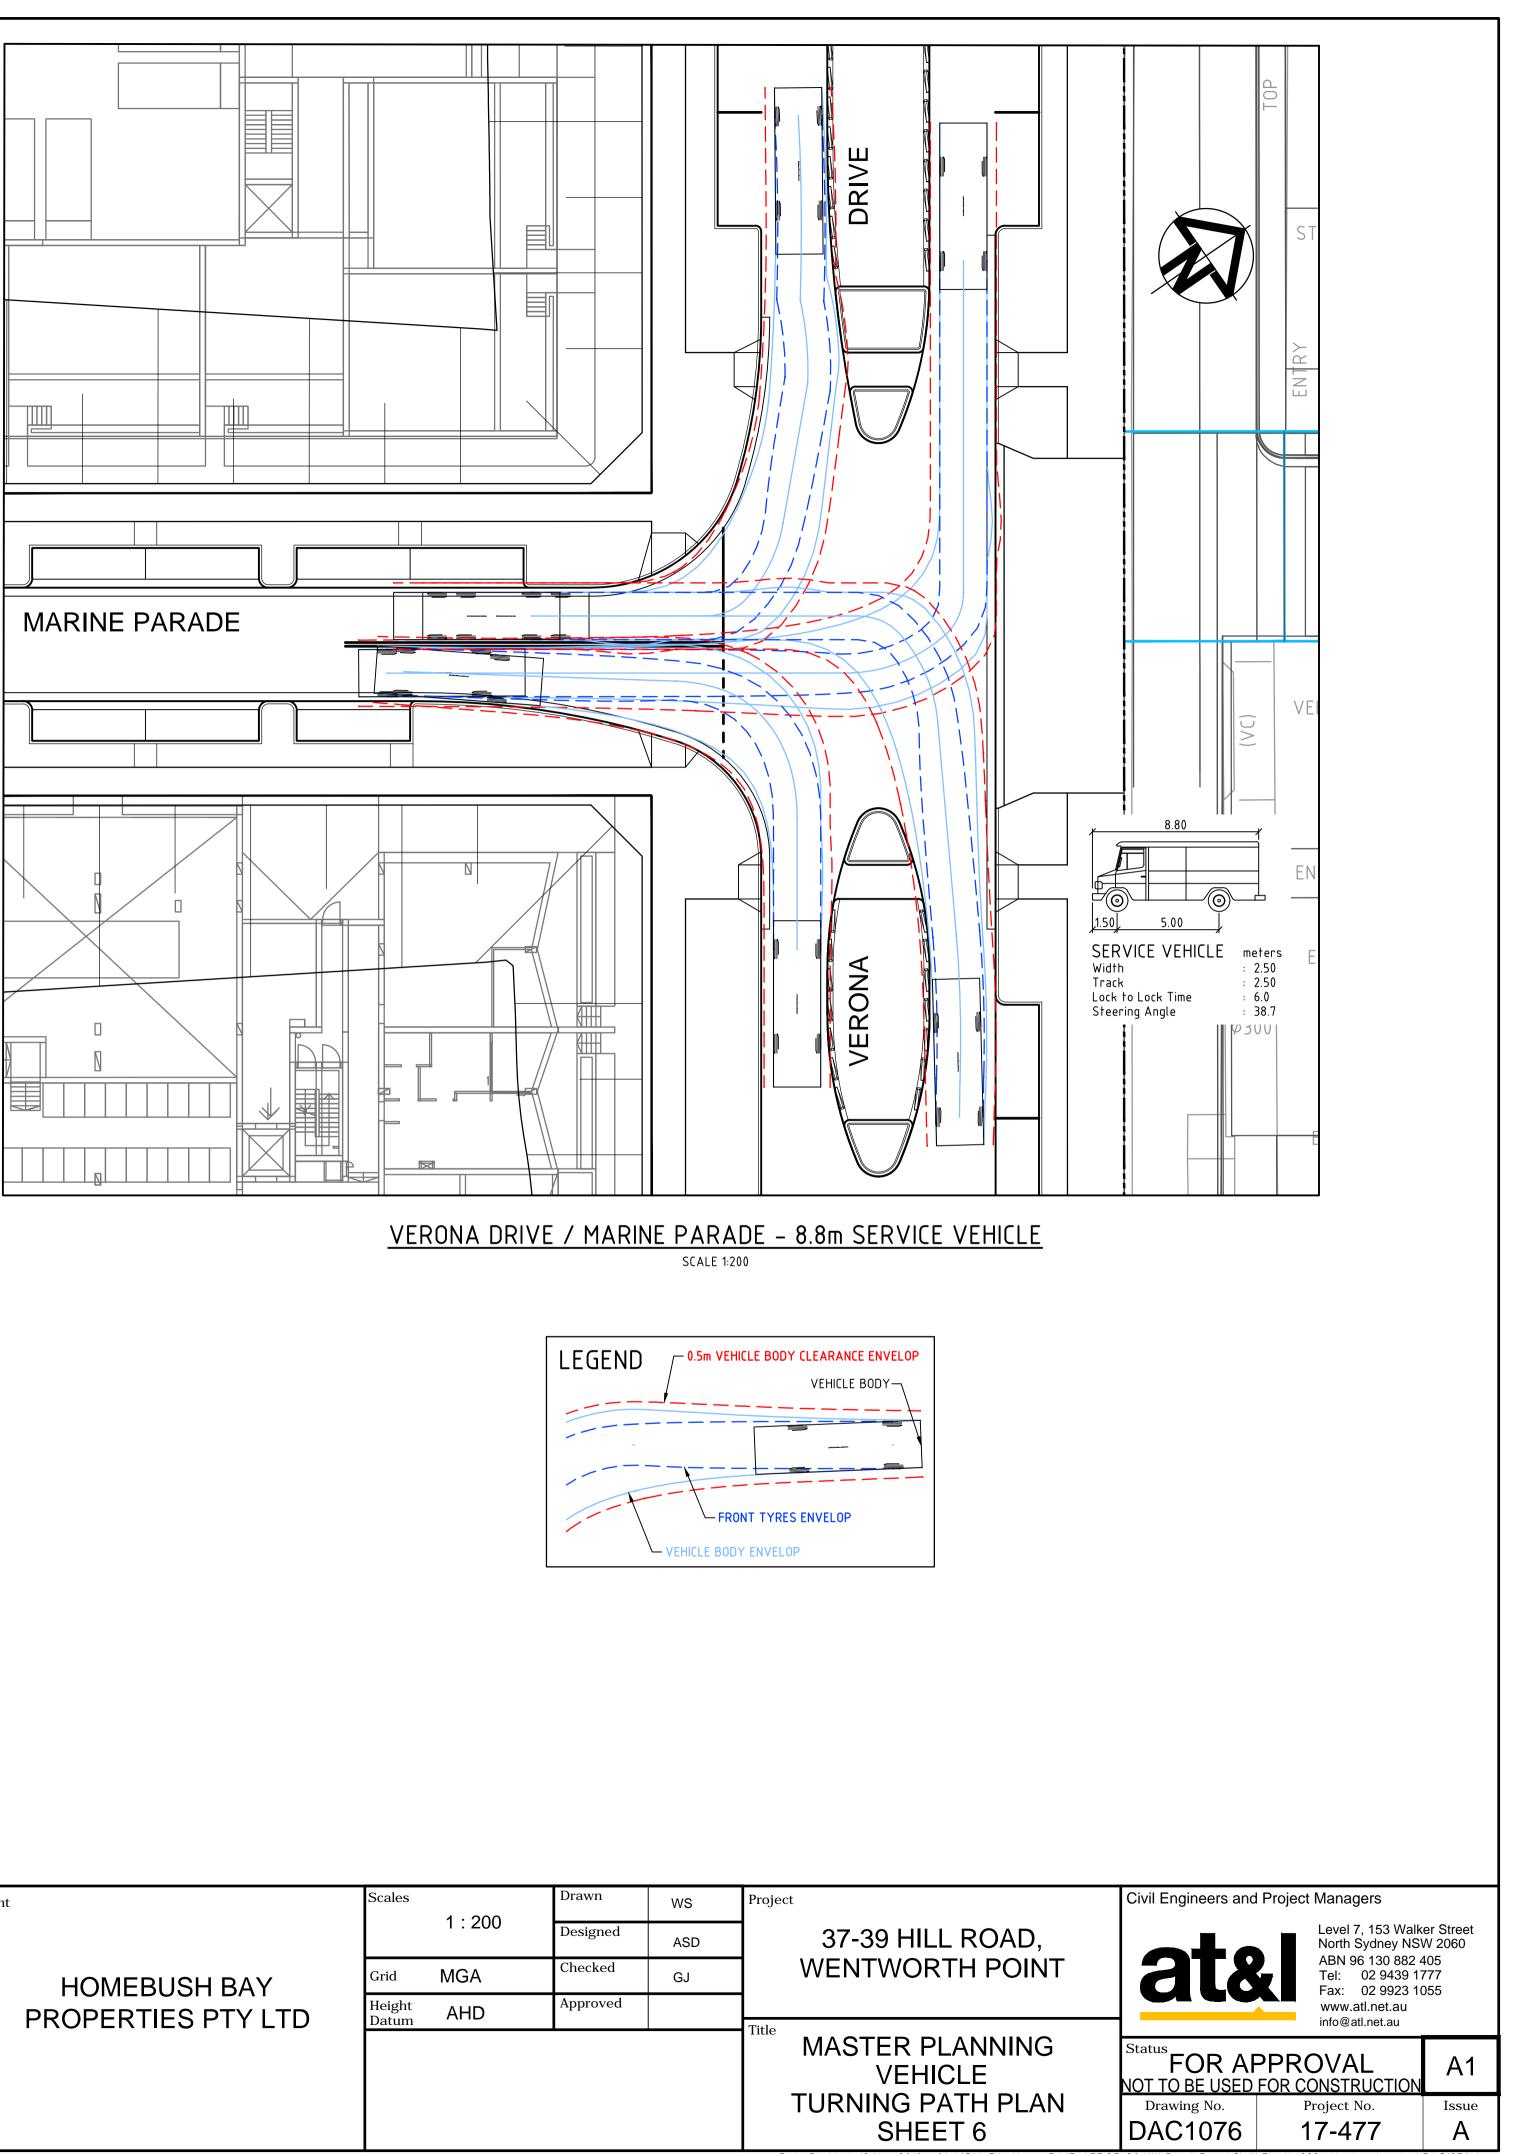

Date Plotted: 12 Nov 2018 – 04:16PM File Name: F:\17-477 37-39 Hill Road\Drgs\Civil\Final\1000\_Masterplanning\DAC1076.dwg