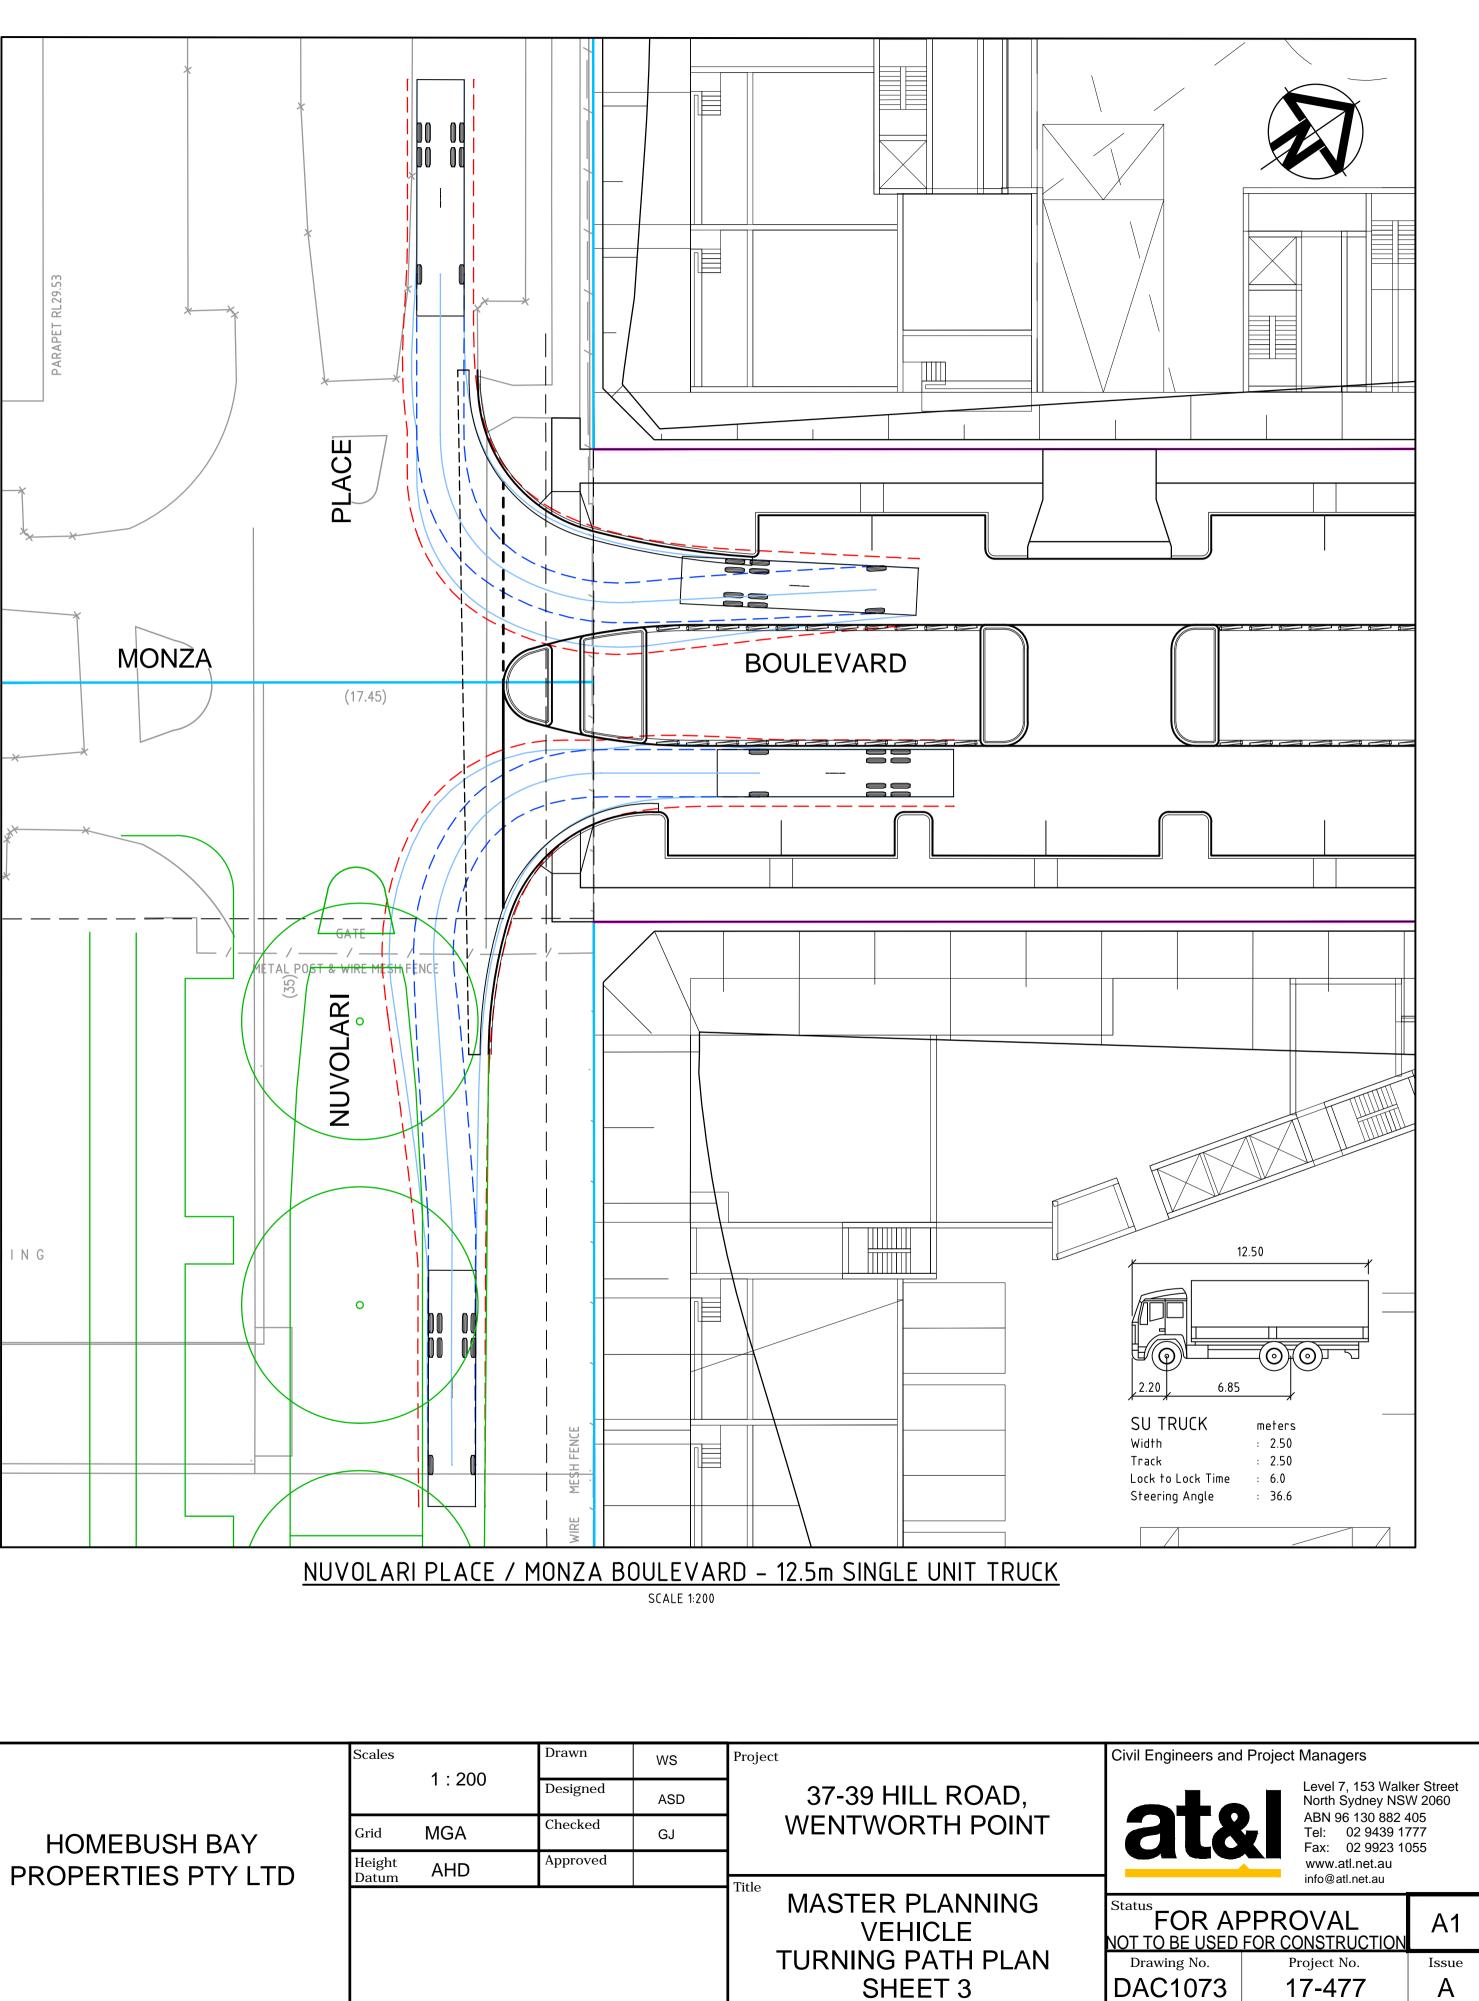

Date Plotted: 12 Nov 2018 – 04:15PM File Name: F:\17-477 37-39 Hill Road\Drgs\Civil\Final\1000\_Masterplanning\DAC1072.dwg

100mm on Original

|  |                              | Client                                                     | Scales          | 4 000   | Drawn    | WS    | Project |
|--|------------------------------|------------------------------------------------------------|-----------------|---------|----------|-------|---------|
|  | THIS DRAWING CANNOT BE       | OR REPRODUCED IN<br>M OR USED FOR ANY<br>URPOSE OTHER THAN |                 | 1 : 200 | Designed | ASD   |         |
|  | ANY FORM OR USED FOR ANY     |                                                            | Grid            | MGA     | Checked  | GJ    |         |
|  | I OTHER PURPOSE OTHER THAN I |                                                            | Height<br>Datum | AHD     | Approved |       | 77:41   |
|  |                              |                                                            |                 |         |          | Title |         |

Date Plotted: 12 Nov 2018 – 04:15PM File Name: F:\17-477 37-39 Hill Road\Drgs\Civil\Final\1000\_Masterplanning\DAC1073.dwg

100mm on Original

|                                                                    |                                                      | Client           | Scales          | 4 000   | Drawn    | WS  | Project |
|--------------------------------------------------------------------|------------------------------------------------------|------------------|-----------------|---------|----------|-----|---------|
| COPIED OR REPRODUCT<br>ANY FORM OR USED FOR<br>OTHER PURPOSE OTHER | THIS DRAWING CANNOT BE                               |                  |                 | 1 : 200 | Designed | ASD |         |
|                                                                    | ANY FORM OR USED FOR ANY                             |                  | Grid            | MGA     | Checked  | GJ  |         |
|                                                                    | OTHER PURPOSE OTHER THAN<br>THAT ORIGINALLY INTENDED |                  | Height<br>Datum | AHD     | Approved |     | 77:41   |
|                                                                    | WITHOUT THE WRITTEN<br>PERMISSION OF AT&L            | IOUT THE WRITTEN |                 |         | -        |     | Title   |
|                                                                    |                                                      |                  |                 |         |          |     | Dai     |